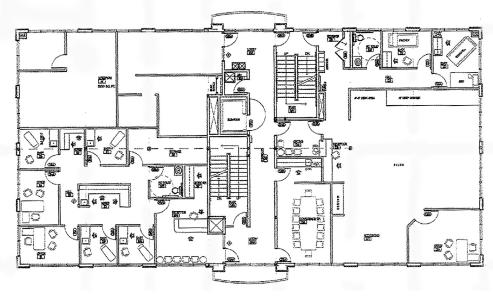

## **SPACE AVAILABLE**

| SUITE | SIZE  | ASKING RATE NNN |
|-------|-------|-----------------|
| B1    | 2,026 | \$8.00          |
| B2    | 1,210 | \$8.00          |
| 201   | 2,653 | \$12.00         |
| 202   | 2,547 | \$12.00         |
| 301   | 5,611 | \$12.00         |

### Second Floor