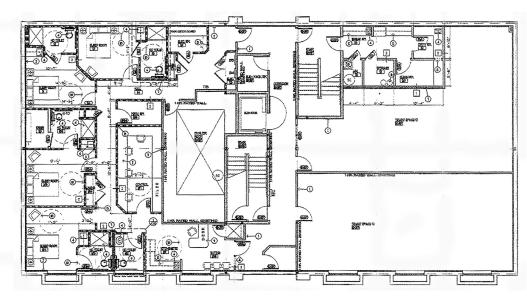

|-------|-------|-----------------|
| B1    | 2,026 | \$8.00          |
| B2    | 1,210 | \$8.00          |
| 201   | 2,653 | \$12.00         |
| 202   | 2,547 | \$12.00         |
| 301   | 5,611 | \$12.00         |

## **HIGHLIGHTS**

- Finished Medical office space available immediately.
- Great location next to West Valley Medical Center Hospital.
- Flexible suites and sizes.
- Utilities included in NNN charges except for electric.
- Landlord will consider TI's for the right Tenant and lease term.



LINCOLN HAGOOD 208 472 1667 lincoln.hagood@colliers.com MIKE PEÑA 208 472 1666 mike.pena@colliers.com **BRYANT JONES** 208 472 1663 bryant.jones@colliers.com

## FOR LEASE | LOGAN MEDICAL PLAZA 211 E. LOGAN | CALDWELL, ID 83605





### Second Floor



### Third Floor



#### **Basement**



# FOR LEASE | LOGAN MEDICAL PLAZA 211 E. LOGAN | CALDWELL, ID 83605









LINCOLN HAGOOD 208 472 1667 lincoln.hagood@colliers.com MIKE PEÑA 208 472 1666 mike.pena@colliers.com **BRYANT JONES** 208 472 1663 bryant.jones@colliers.com