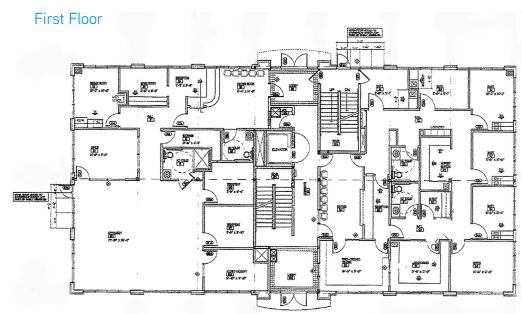

## **SPACE AVAILABLE**

| SUITE | SIZE  | ASKING RATE NNN |
|-------|-------|-----------------|
| B1    | 2,026 | \$8.00          |
| B2    | 1,210 | \$8.00          |
| 201   | 2,653 | \$12.00         |
| 202   | 2,547 | \$12.00         |
| 301   | 5,611 | \$12.00         |

#### **Basement**