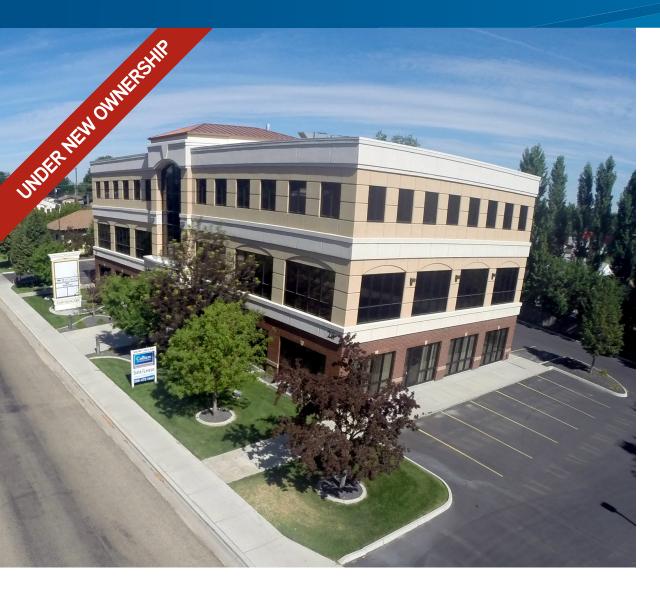

### LOGAN MEDICAL PLAZA FOR LEASE 211 E. LOGAN | CALDWELL, ID 83605

### PROPERTY INFORMATION

Building Type: Office Building Size: 21,836 SF \$4.25/SF NNN'S:

Parking: 55 spaces on site

C-1 Zoning:

## **HIGHLIGHTS**

- Finished Medical office space available immediately.
- Great location next to West Valley Medical Center Hospital.
- Flexible suites and sizes.
- Utilities included in NNN charges except for electric.
- Landlord will consider TI's for the right Tenant and lease term.