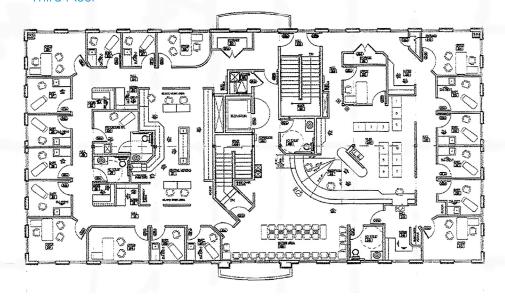

## **SPACE AVAILABLE**

| SUITE | SIZE  | ASKING RATE NNN |
|-------|-------|-----------------|
| B1    | 2,026 | \$8.00          |
| B2    | 1,210 | \$8.00          |
| 201   | 2,653 | \$12.00         |
| 202   | 2,547 | \$12.00         |
| 301   | 5,611 | \$12.00         |

### Third Floor