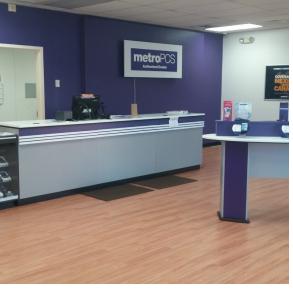

## Ideal location just off I-84 with high traffic counts and strong demographics

200 Hartford Turnpike is a  $\pm 6,446$  sf retail building with  $\pm 1,425$  sf available for lease. This space was formerly a Metro PCS store. With its ideal location just off I-84, high traffic counts and strong demographics, this is an ideal space for a small retail owner/user.

#### Features

- ±1,425 sf foot retail space for lease
- Excellent visibility directly off I-84 on busy Route 83
- Anchor tenants: D'Angelo and Hair Cuttery
- 12' ceiling height
- Prime retail location; former Metro PCS
- Parking ratio is 6/1,000