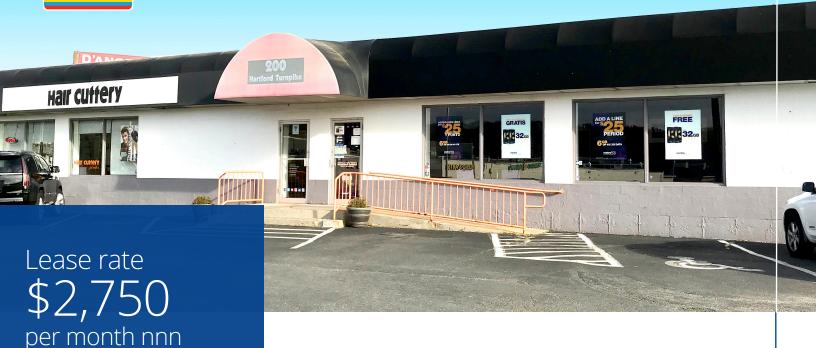

# 200 Hartford Turnpike Vernon, CT 06066

## Ideal location just off I-84 with high traffic counts and strong demographics

200 Hartford Turnpike is a  $\pm 6,446$  sf retail building with  $\pm 1,425$  sf available for lease. This space was formerly a Metro PCS store. With its ideal location just off I-84, high traffic counts and strong demographics, this is an ideal space for a small retail owner/user.

#### Features

- ±1,425 sf foot retail space for lease
- Excellent visibility directly off I-84 on busy Route 83
- Anchor tenants: D'Angelo and Hair Cuttery
- 12' ceiling height
- Prime retail location; former Metro PCS
- Parking ratio is 6/1,000