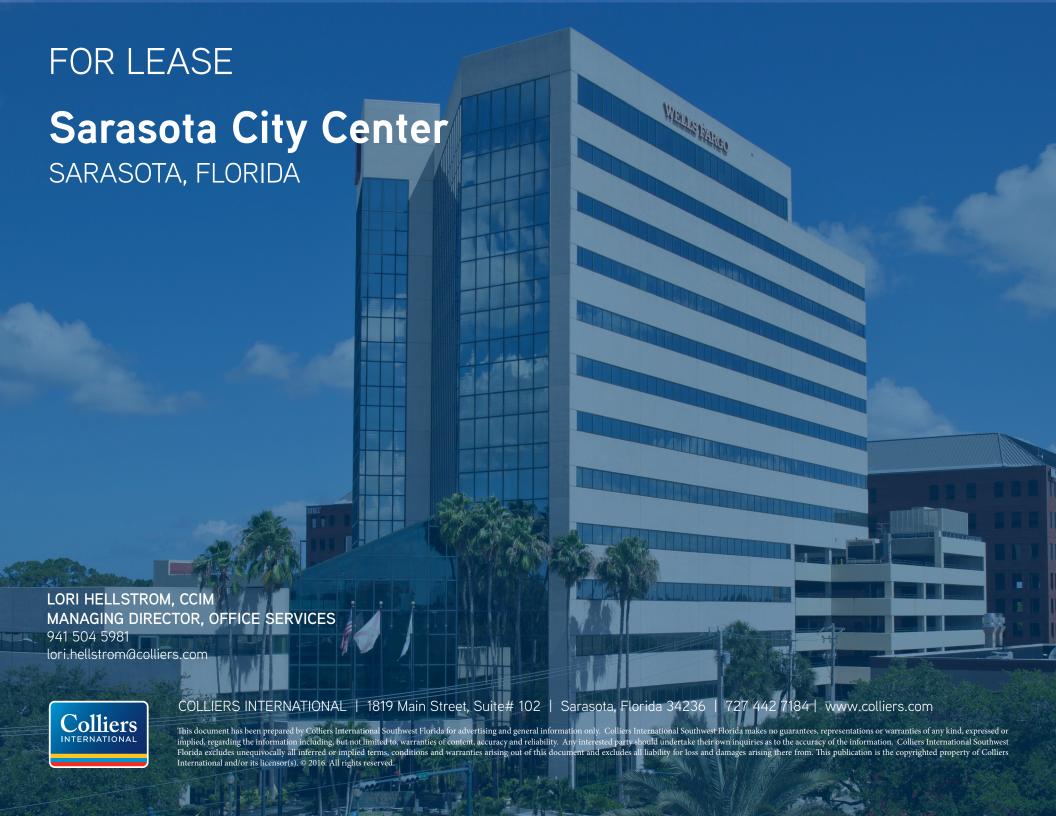

# **BUILDING**

Sarasota City Center is a two tower Class A modern office building with 13 floors in the north tower and 3 floors in the south tower with approximately 247,891 rentable square feet. It was built in 1989 and has beautiful views of Sarasota and Sarasota Bay.

### **LOCATION**

Located in the heart of the downtown business district, Sarasota City Center sits on the northwest corner of Main Street and Links Avenue. The building is within walking distance to the Courthouse, retail shops and restaurants. Sarasota-Bradenton International Airport is less than 5 miles away and Interstate 75, less than 6 miles.