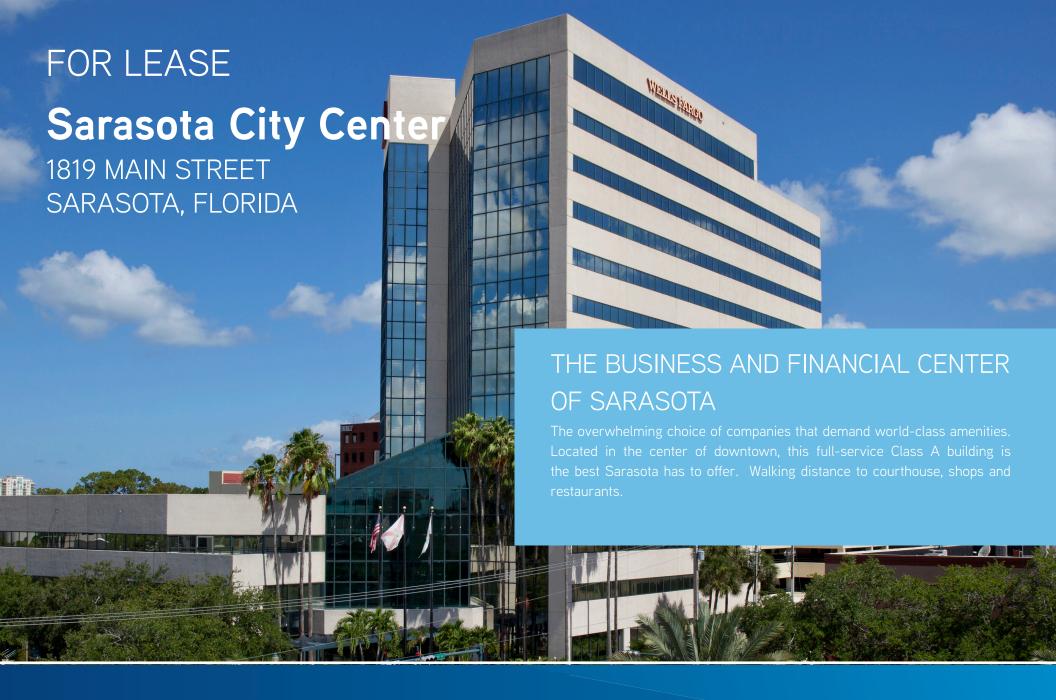

# **BUILDING**

Sarasota City Center is a two tower Class A modern office building with 13 floors in the north tower and 3 floors in the south tower with approximately 247,891 rentable square feet. It was built in 1989 and has beautiful views of Sarasota and Sarasota Bay.

### **LOCATION**

Located in the heart of the downtown business district, Sarasota City Center sits on the northwest corner of Main Street and Links Avenue. The building is within walking distance to the Courthouse, retail shops and restaurants. Sarasota-Bradenton International Airport is less than 5 miles away and Interstate 75, less than 6 miles.