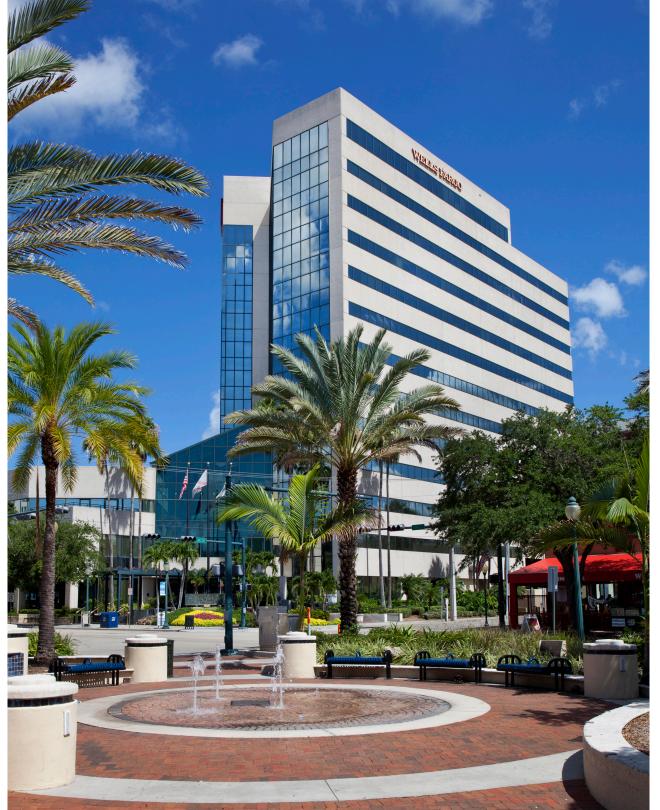

# **BUILDING**

Sarasota City Center is a two tower Class A modern office building with 13 floors in the north tower and 3 floors in the south tower with approximately 247,891 rentable square feet. It was built in 1989 and has beautiful views of Sarasota and Sarasota Bay.

### **LOCATION**

Located in the heart of the downtown business district, Sarasota City Center sits on the northwest corner of Main Street and Links Avenue. The building is within walking distance to the Courthouse, retail shops and restaurants. Sarasota-Bradenton International Airport is less than 5 miles away and Interstate 75, less than 6 miles.