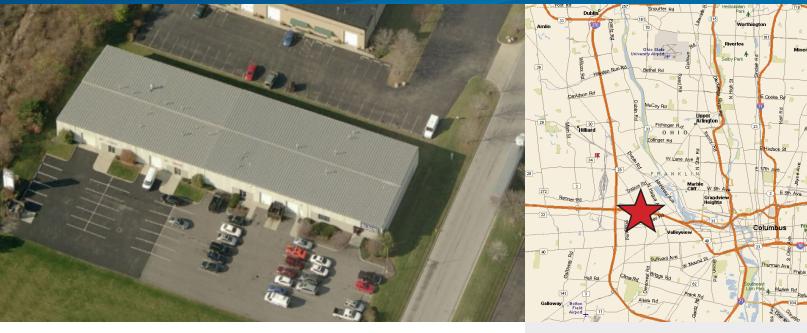

# 3883-3889 Business Park Dr

COLUMBUS, OH 43228

### 3883-3889 Business Park Dr > Industrial Space

Nicely maintained and extremely well located office/warehouse space available. Immediate access to I-70 @ the Wilson Road exit just west of Downtown and last exit before I-270. The building's south elevation has direct frontage along I-70 for possible signage opportunities as well as a monument sign on the freeway. Building has 16' clear height, with each bay having 1, 10'x12' drive-in door. Exterior metal construction with white batt insulation and ample parking in front of each tenant entry. Currently a two tenant building, with the anchor tenant occupying approximately 75% of the building and having been there since the property was constructed.

### **Building Amenities**

- > Convenient access to I-70 and I-270 at I-70 and Wilson Rd interchange
- > Built in 1991
- > Hard to find smaller space with large drive-in door (10' x 12')
- > 16' clear ceiling height
- > Approximately 500 SF of open office
- > 3 Phase/4 wire electric to the building
- > Ample parking for employees and or clients
- > Freeway frontage/building signage possibly available