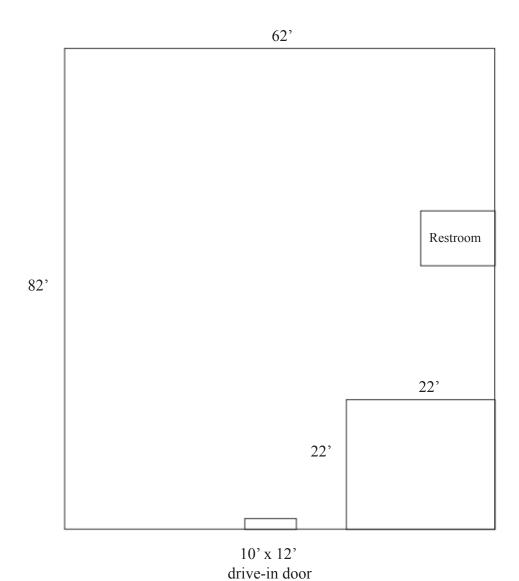

### 3883-3889 Business Park Dr > Industrial Space

Nicely maintained and extremely well located office/warehouse space available. Immediate access to I-70 @ the Wilson Road exit just west of Downtown and last exit before I-270. The building's south elevation has direct frontage along I-70 for possible signage opportunities as well as a monument sign on the freeway. Building has 16' clear height, with each bay having 1, 10'x12' drive-in door. Exterior metal construction with white batt insulation and ample parking in front of each tenant entry. Currently a two tenant building, with the anchor tenant occupying approximately 75% of the building and having been there since the property was constructed.

| Building Type:      | Premium office/warehouse space           |
|---------------------|------------------------------------------|
| Available Space:    | 5,080 SF total available                 |
| Office:             | 500 +/1 SF office                        |
| Lease Rate:         | \$6.25/SF NNN                            |
| Estimated Operating | \$1.80/SF (Taxes, Insurance, Common Area |
| Expense:            | Maintenance)                             |

### **Building Amenities**

- > Convenient access to I-70 and I-270 at I-70 and Wilson Rd interchange
- > Built in 1991
- > Hard to find smaller space with large drive-in door (10' x 12')
- > 16' clear ceiling height
- > Approximately 500 SF of open office
- > 3 Phase/4 wire electric to the building
- > Ample parking for employees and or clients
- > Freeway frontage/building signage possibly available