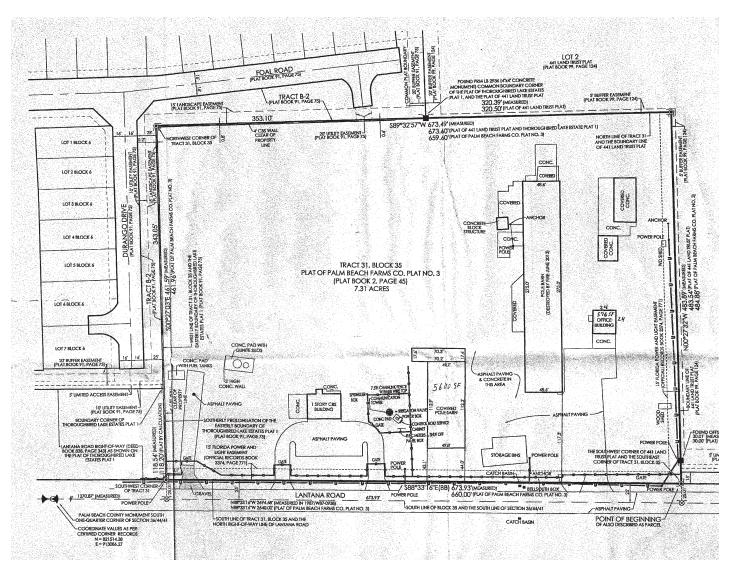

## > Site Survey

#### **PROPERTY DETAILS**

| Address       | 10201 Lantana Road, Lake Worth, FL 33449  |
|---------------|-------------------------------------------|
| Parcel Number | 00-42-43-27-05-035-0271                   |
| Municipality  | Unincorporated                            |
| Acres         | 7.3456                                    |
| Use Code      | 1700 - Office One Story                   |
| Zoning        | IL - Light Industrial (Palm Beach County) |