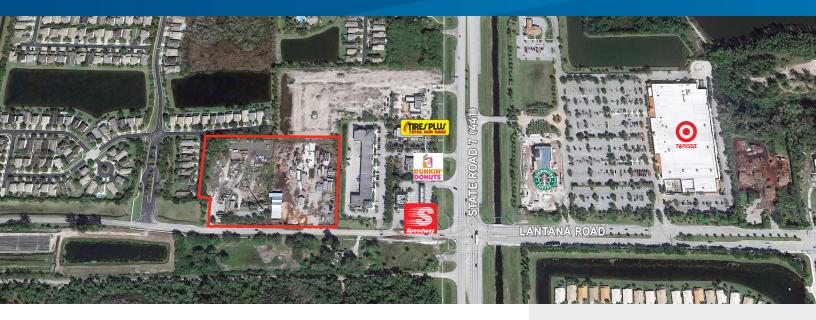

# Light Industrial Zoned Land Available

10201 LANTANA ROAD, LAKE WORTH, FLORIDA

## Lake Worth > Redevelopment Opportunity

- > 3% Cap Rate on in-place land leases
- > Parcel generates income from various short term leases and an in-place cell phone tower
- Zoned IL (light industrial) in Palm Beach County
- > 7.34 acres of total land
- > Proposed use: Industrial manufacturing or contractor storage yard
- Investor and owner/user opportunity
- > Asking Price: \$4,000,000