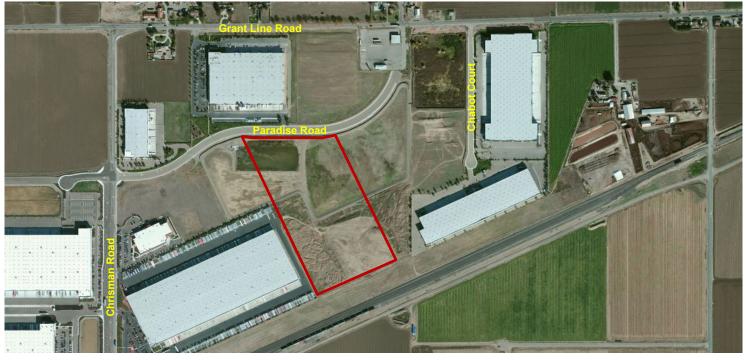

## Prologis Park Tracy Paradise Road

Tracy, CA 95304 USA 29.07± Acres Available For Sale or Build-to-Suit

### **Property Highlights**

| Property Type:        | Warehouse Distribution /<br>Manufacturing |
|-----------------------|-------------------------------------------|
| Site Area:            | 29.07± Acres / FAR 49.2%                  |
| Building Size:        | 603,278± SF                               |
| Minimum Clear Height: | 36'±                                      |
| Loading:              | Cross Load                                |
| Building Dimensions:  | 470'±D x 1,254'±W                         |
| Office:               | Build-to-Suit                             |
| Truck Court:          | 185'± West & 183'± East                   |
| Parking:              | 268 Standard<br>233 Trailer               |
| Skylights:            | Yes                                       |
| Electrical:           | Build-to-Suit                             |
| Fire Sprinklers:      | ESFR                                      |
| Lighting:             | Build-to-Suit                             |
| Zoning:               | M-1, City of Tracy                        |
| Rail:                 | Union Pacific (Potential)                 |
|                       |                                           |