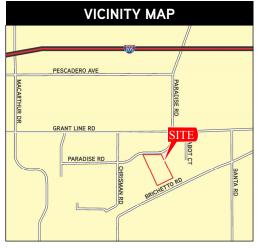

## Prologis Park Tracy Paradise Road

Tracy, CA 95304 USA 29.07± Acres Available For Sale or Build-to-Suit

### Location

olliers

Prologis Park Tracy is a 370-acre master-planned institutional quality industrial park owned and developed by Prologis (www.prologis.com). The park is strategically located only 60 miles east of San Francisco and 54 miles east of the Port of Oakland. The park has direct access to major transportation arterials (I-5, I-205 & I-580) and is located within close proximity to the Union Pacific and Burlington Northern Santa Fe intermodal facilities.