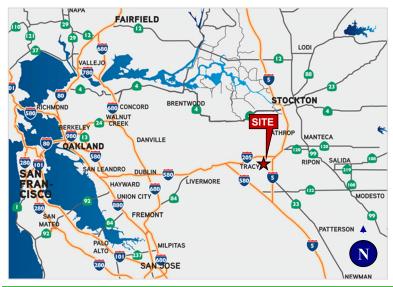

### Location

olliers

Prologis Park Tracy is a 370-acre master-planned institutional quality industrial park owned and developed by Prologis (www.prologis.com). The park is strategically located only 60 miles east of San Francisco and 54 miles east of the Port of Oakland. The park has direct access to major transportation arterials (I-5, I-205 & I-580) and is located within close proximity to the Union Pacific and Burlington Northern Santa Fe intermodal facilities.