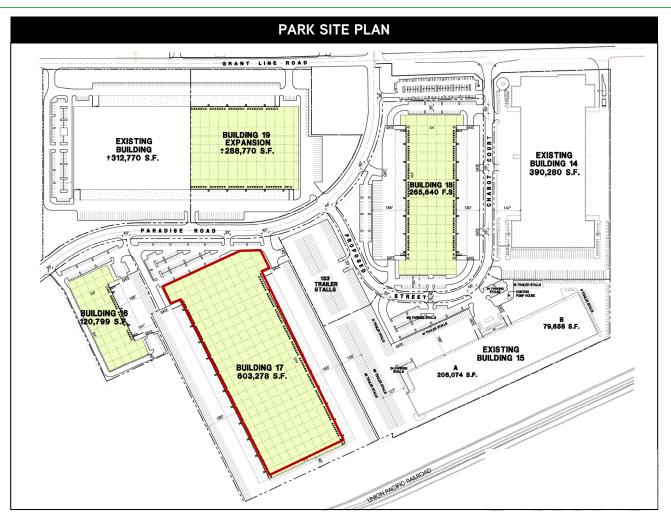

### **Property Highlights**

| Property Type:        | Warehouse Distribution /<br>Manufacturing |
|-----------------------|-------------------------------------------|
| Site Area:            | 29.07± Acres / FAR 49.2%                  |
| Building Size:        | 603,278± SF                               |
| Minimum Clear Height: | 36'±                                      |
| Loading:              | Cross Load                                |
| Building Dimensions:  | 470'±D x 1,254'±W                         |
| Office:               | Build-to-Suit                             |
| Truck Court:          | 185'± West & 183'± East                   |
| Parking:              | 268 Standard<br>233 Trailer               |
| Skylights:            | Yes                                       |
| Electrical:           | Build-to-Suit                             |
| Fire Sprinklers:      | ESFR                                      |
| Lighting:             | Build-to-Suit                             |
| Zoning:               | M-1, City of Tracy                        |
| Rail:                 | Union Pacific (Potential)                 |
|                       |                                           |