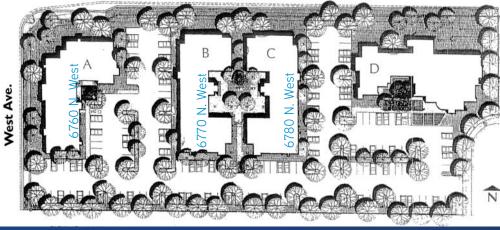

#### 6760 N. West Avenue, Suite 102 > 2,679 RSF

Five private offices, conference room, break room with sink, storage and open work area and reception area.

Lease Rate: \$1.65 PSF\*

#### 6770 N. West Avenue, Suite 101A > 2,887 RSF

Eight privates offices, conference room, storage room, break area, open work area and reception area.

Lease Rate: \$1.65 PSF\*

#### 6780 N. West Avenue, Suite 103 > 2,553 RSF

Former physical therapy office. Four private offices, break room, reception/waiting area, large open area and private restroom and shower. Landlord will consider demising.