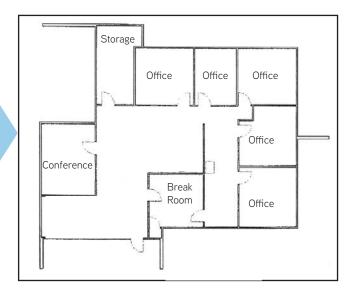

#### 6760 N. West Avenue, Suite 102 > 2,679 RSF

Five private offices, conference room, break room with sink, storage and open work area and reception area.

Lease Rate: \$1.65 PSF\*