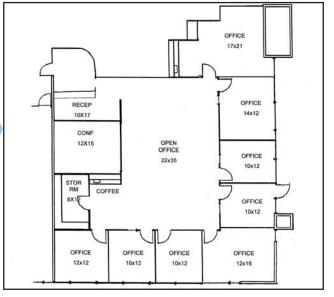

#### 6770 N. West Avenue, Suite 101A > 2,887 RSF

Eight privates offices, conference room, storage room, break area, open work area and reception area.

Lease Rate: \$1.65 PSF\*