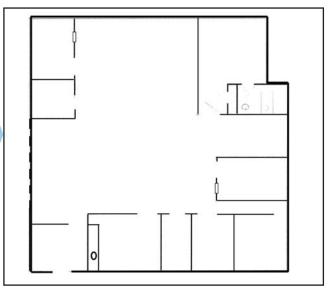

## Floor Plans & Available Area

#### 6760 N. West Avenue, Suite 102 > 2,679 RSF

Five private offices, conference room, break room with sink, storage and open work area and reception area.

Lease Rate: \$1.65 PSF\*

#### 6770 N. West Avenue, Suite 101A > 2,887 RSF

Eight privates offices, conference room, storage room, break area, open work area and reception area.

Lease Rate: \$1.65 PSF\*

#### 6780 N. West Avenue, Suite 103 > 2,553 RSF

Former physical therapy office. Four private offices, break room, reception/waiting area, large open area and private restroom and shower. Landlord will consider demising.

Lease Rate: \$1.65 PSF\*

Herndon Ave.