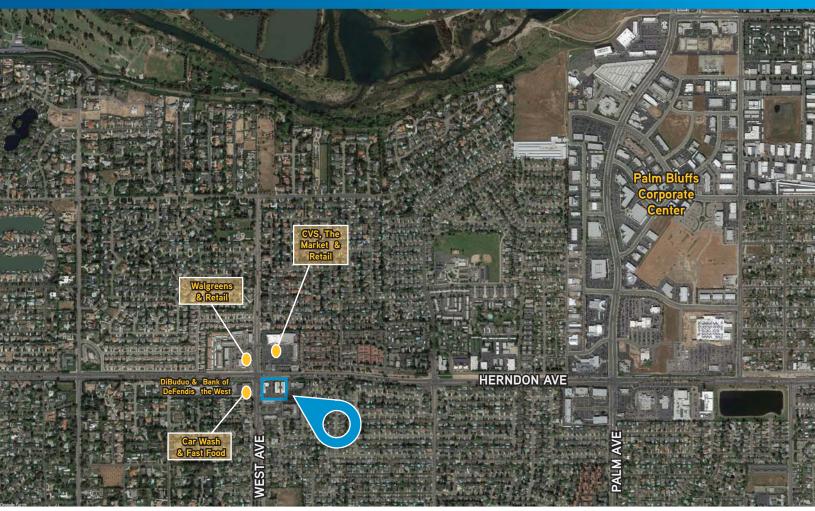

# 6760-6780 N. West Avenue

FRESNO, CALIFORNIA

olliers

INTERNATIONA

ATTRACTIVE LEASE RATE FOR NW FRESNO / TENANT IMPROVEMENTS NEGOTIABLE

Located on the southeast corner of Herndon and West Avenues. Monument signage available along Herndon Avenue. The project is a well-maintained office complex that is professionally managed by Dana Butcher Associates.