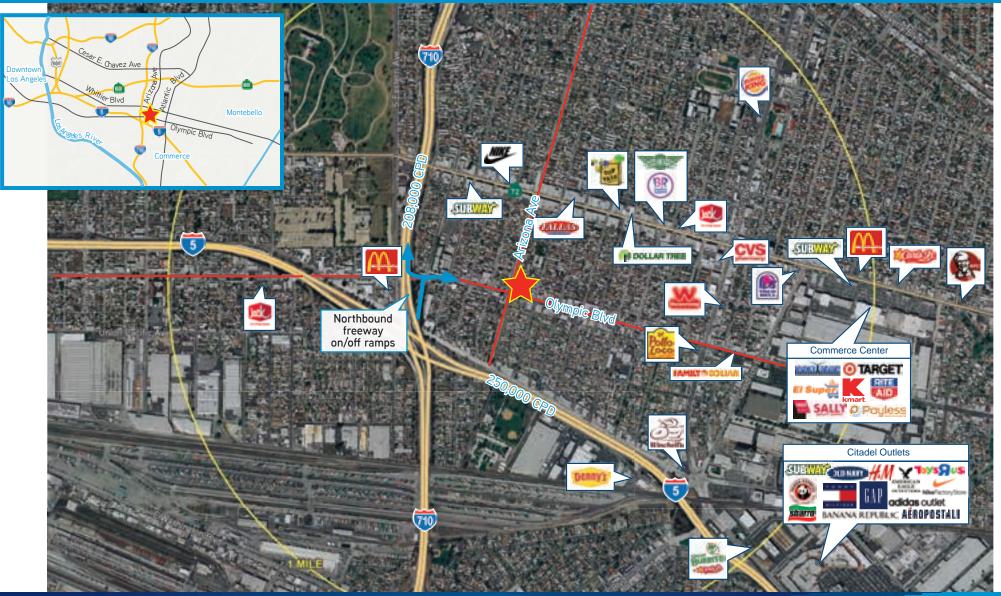

#### **LOCATION HIGHLIGHTS**

- > Prime corner location at a signalized intersection
- > Strong population density with over 45,000 residents within 1 mile, and 97% Hispanic
- > Located on Olympic Blvd, a major east/west thoroughfare with significant traffic counts exceeding 30,000 cars per day
- > 1/3 of a mile from both the 710 and 5 Freeways
- > Over 115' of frontage along Olympic Blvd

#### TRAFFIC COUNTS

Olympic Blvd: 30,300 CPD

Arizona Ave: 6,800 CPD (Source Costar)

FOR FURTHER INFORMATION PLEASE CALL: +1 323 609 3171

JAMES RODRIGUEZ | SR. VICE PRESIDENT | LIC. NO. 01164377 | james.rodriguez@colliers.com MICHAEL BOHORQUEZ | SR. ASSOCIATE | LIC. NO. 01870842 | michael.bohorquez@colliers.com