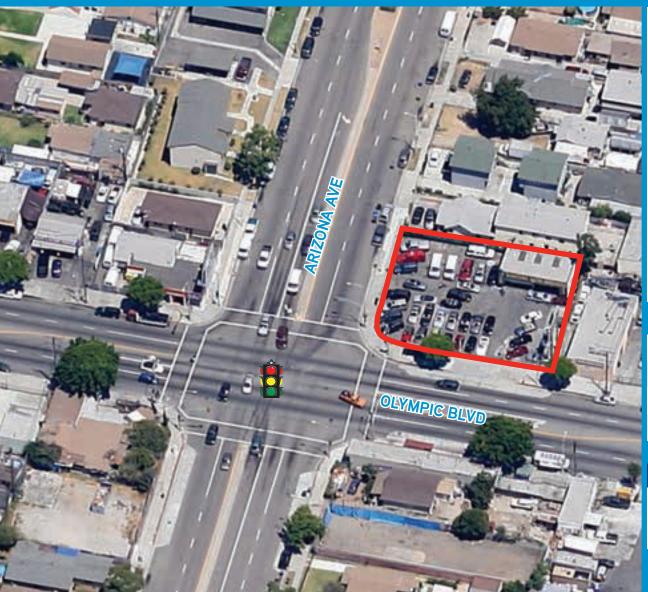

### 4701 E OLYMPIC BLVD (NEC ARIZONA AVE) | LOS ANGELES, CA 90022

#### **LOCATION HIGHLIGHTS**

- > Prime corner location at a signalized intersection
- > Strong population density with over 45,000 residents within 1 mile, and 97% Hispanic
- > Located on Olympic Blvd, a major east/west thoroughfare with significant traffic counts exceeding 30,000 cars per day
- > 1/3 of a mile from both the 710 and 5 Freeways
- > Over 115' of frontage along Olympic Blvd