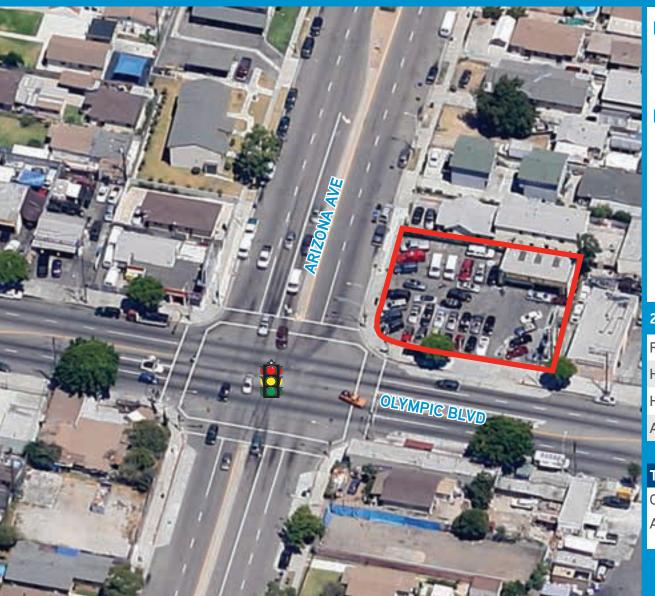

## 4701 E OLYMPIC BLVD (NEC ARIZONA AVE) | LOS ANGELES, CA 90022

#### PRICING SUMMARY

- > ±10,327 Sq. Ft. of Land
- > Zoning: LAM1

#### **LOCATION HIGHLIGHTS**

- > Prime corner location at a signalized intersection
- > Strong population density with over 45,000 residents within 1 mile, and 97% Hispanic

**RETAIL FORESIGHT** 

- > Located on Olympic Blvd, a major east/west thoroughfare with significant traffic counts exceeding 30,000 cars per day
- > 1/3 of a mile from both the 710 and 5 Freeways
- > Over 115' of frontage along Olympic Blvd