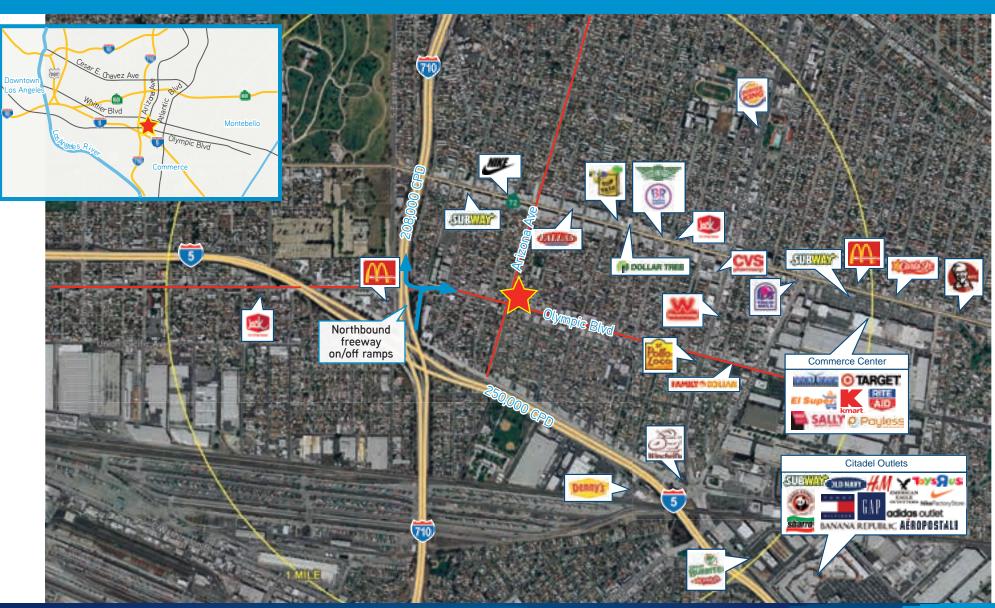

#### **LOCATION HIGHLIGHTS**

- > Prime corner location at a signalized intersection
- > Strong population density with over 45,000 residents within 1 mile, and 97% Hispanic

**RETAIL FORESIGHT** 

- > Located on Olympic Blvd, a major east/west thoroughfare with significant traffic counts exceeding 30,000 cars per day
- > 1/3 of a mile from both the 710 and 5 Freeways
- > Over 115' of frontage along Olympic Blvd

| l         | 2015 DEMOGRAPHICS      | 1 Mile     | 3 Mile          | 5 Mile           |  |
|-----------|------------------------|------------|-----------------|------------------|--|
| the state | Population:            | 45,289     | 282,571         | 817,883          |  |
|           | Households:            | 10,885     | 72,531          | 218,217          |  |
| 1         | Hispanic Population:   | 97.6%      | 91.7%           | 80.9%            |  |
| 1         | Avg. Household Income: | \$45,903   | \$51,123        | \$52,832         |  |
|           |                        |            |                 | Source: Claritas |  |
| ł         | TRAFFIC COUNTS         |            |                 |                  |  |
| 1         | Olympic Blvd:          | 30,300 CPD |                 |                  |  |
| -         | Arizona Ave:           | 6,800 CPD  | (Source Costar) |                  |  |
|           |                        |            |                 |                  |  |