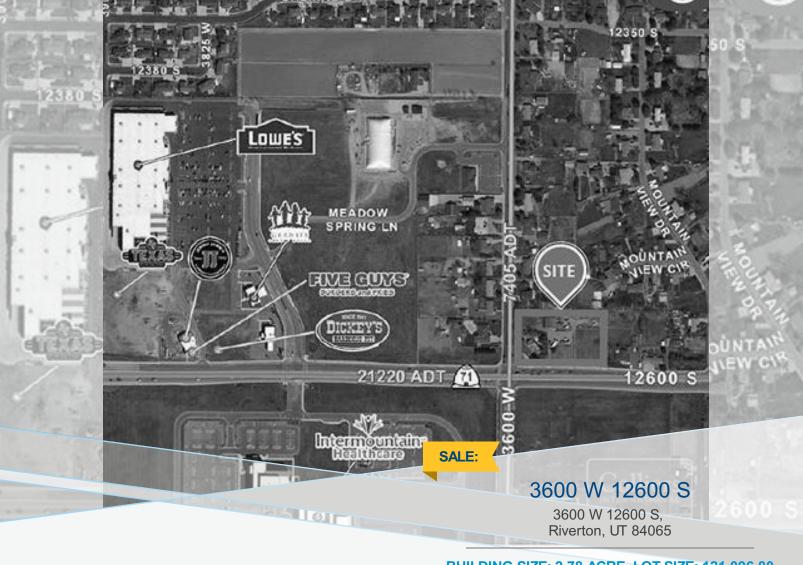

## FEATURES AND AMENITIES

Northeast corner of 12600 South and 3600 West. Across from Riverton Hospital and Primary Children's Hospital. Frontage on 12600 South: 440'. Frontage on 3600 West: 265'. Sale price: \$1,900,000.00/\$16.00 Per SF SW

BUILDING SIZE: 2.78 ACRE, LOT SIZE: 121,096.80
ACRE
CONTACT A COLLIERS BROKER FOR ADDITIONAL
DETAILS

See online listing: colliers.com/p-USA1039625