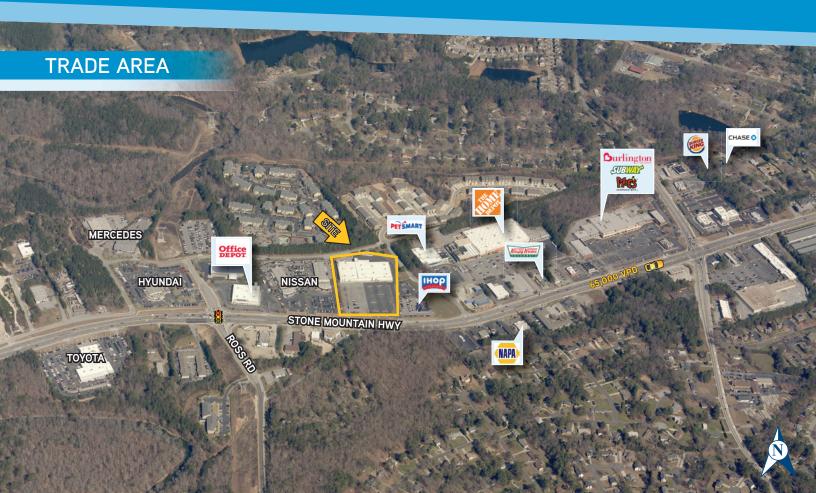

## ANCHOR & JUNIOR ANCHOR OPPORTUNITY

This retail building is located along Stone Mountain Highway, a main retail artery which caters to the traffic traveling between Snellville and I-285. The property is highly visible and offers two points of access from Stone Mountain Highway. The parking field is extremely generous in size, with close to 200 spaces total, creating a great co-tenancy opportunity. Area retailers include: The Home Depot, Kroger and Burlington Coat Factory.

## PROPERTY HIGHLIGHTS

AVAILABLE SPACE FARMERS HOME FURNITURE 23,500± SF

sports authority 43,393± SF

STRONG TRAFFIC COUNTS

AMPLE PARKING

LOCATED IN MAIN RETAIL ARTERY BETWEEN SNELLVILLE & I-285

TWO POINTS OF ACCESS