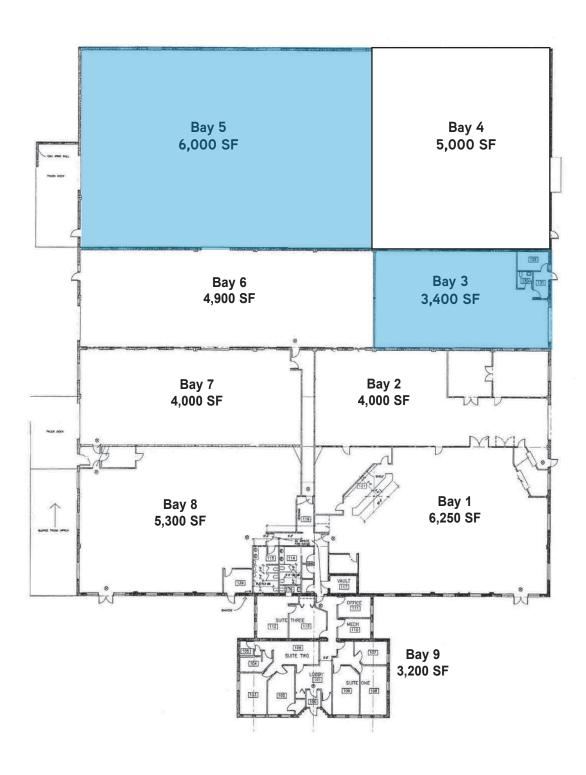

# Cities Edge Center > Floor Plan 2460 CHASKA BLVD | CHASKA MN

#### **BAY 3:**

3,400 square feet total 400 square feet office 3,000 square feet warehouse

- \$10.00 psf net
- One (1) Drive-In
- Auto Mechanics Bay with drains and flammable waste trap

#### **BAY 5:**

6,000 square feet total 400 square feet office 5,600 square feet warehouse

- \$4.50 psf net
- One (1) Drive-In
- 2,850 sf of fenced outside storage available adjacent to the bay for \$1.00 psf