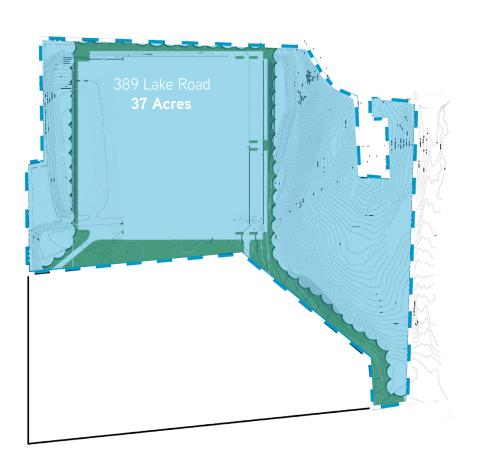

### 389 Lake Road > Land

389 Lake Road is a 37 acre site in Killingly Industrial Park. There are Enterprise Zone benefits for qualified users and up to 80% tax abatement. The property is located just off Exit 94 off I-395, with proximity to Massachusetts and Rhode Island.

# Land Amenities

- > 37 acre site
- > 50% level
- > In Killingly Industrial Park near Exit 94 off I-395
- > Enterprise Zone benefits to qualified users
- > Utilities at Lake Road
- > Up to 80% tax abatement
- > Sale Price: \$1,480,000

# 389 Lake Road > Site Plan