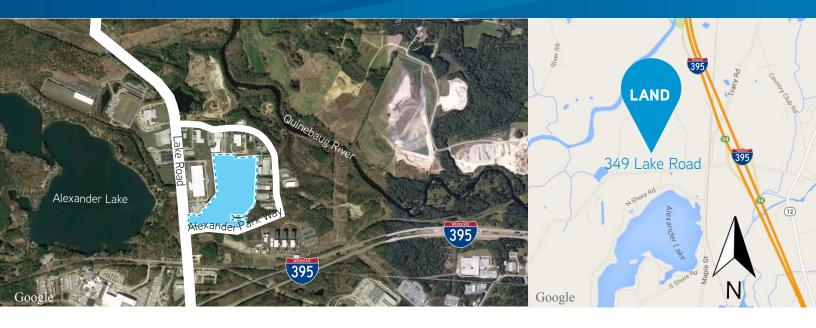

# FOR SALE > LAND 389 Lake Road

KILLINGLY, CT 06241

### 389 Lake Road > Land

389 Lake Road is a 37 acre site in Killingly Industrial Park. There are Enterprise Zone benefits for qualified users and up to 80% tax abatement. The property is located just off Exit 94 off I-395, with proximity to Massachusetts and Rhode Island.

#### KEITH J. KUMNICK, SIOR NI 860 616 4019 86 HARTFORD, CT H, keith.kumnick@colliers.com ni

NICHOLAS R. MORIZIO, CRE, SIOR 860 616 4022 HARTFORD, CT nicholas.morizio@colliers.com This property is located off I-395 at Exit 94 in Killingly, CT.