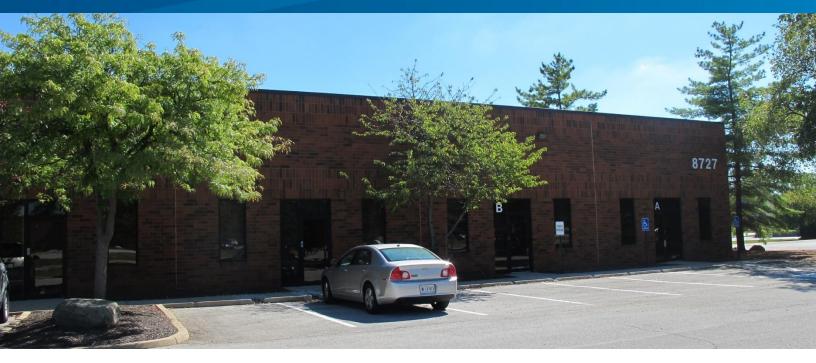

# Commerce Park – Building 7

8727 COMMERCE PARK PLACE, INDIANAPOLIS, IN

## Property Highlights

- > 3,839 SF unit available
- > Dock access (9' x 10')
- > 16' clear height
- > Zoned I-2-S
- > Easy access to I-465 & I-65
- > Recent improvements:
  - Installed high efficiency T-8 fixtures in office
  - Installed LED high efficiency lighting to exterior of buildings
  - Revamped landscaping
  - Newly constructed picnic table area
  - Painted exterior of 3 buildings
- > Planned 2016 improvements:
  - Paint exterior of 4 buildings
  - Parking lot / roadway asphalt upgrades