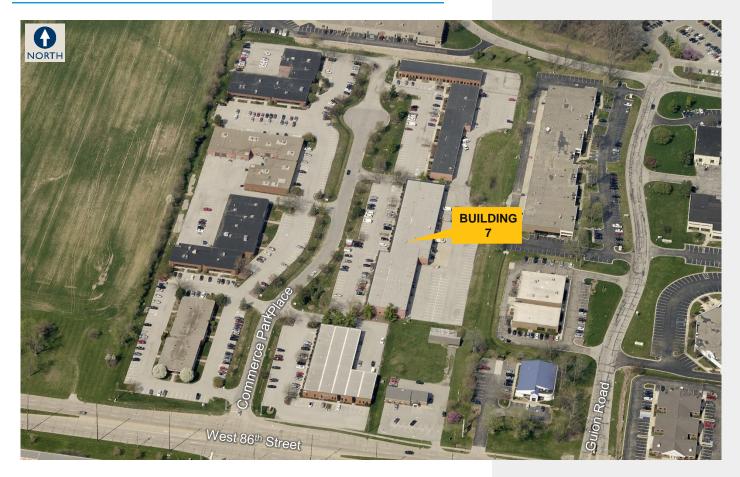

ess to I-465 & I-65
- > Recent improvements:
  - Installed high efficiency T-8 fixtures in office
  - Installed LED high efficiency lighting to exterior of buildings
  - Revamped landscaping
  - Newly constructed picnic table area
  - Painted exterior of 3 buildings
- > Planned 2016 improvements:
  - Paint exterior of 4 buildings
  - Parking lot / roadway asphalt upgrades

CURRENT AVAILABILITY

| Suite | Available SF | Office SF | Docks /<br>Drive-ins |
|-------|--------------|-----------|----------------------|
| N – O | 3,839        | 0         | 0 / 2                |

#### OWNED & MANAGED BY:



DEVELOPMENT, INC

### COLLIERS INTERNATIONAL

241 N Pennsylvania St, Suite 300 Indianapolis, IN 46204 colliers.com

TYLER WILSON 317 713 2137 tyler.wilson@colliers.com

### Aerial & Site Plan





#### OWNED & MANAGED BY:

#### ORTON

DEVELOPMENT, INC

This document has been prepared by Colliers International for advertising and general information only. Colliers International makes no guarantees, representations or warranties of any kind, expressed or implied, regarding the information including, but not limited to, warranties of content, accuracy and reliability. Any interested party should undertake their own inquiries as to the accuracy of the information. Colliers International excludes unequivocally all inferred or implied terms, conditions and warranties arising out of this document and excludes all liability for loss and damages arising there from. This publication is the copyrighted property of Colliers International and/or its licensor(s). ©2015. All rights reserved.