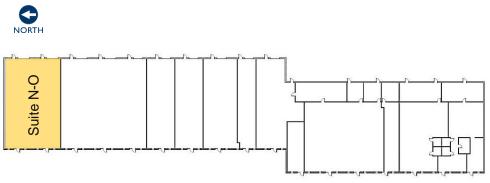

CURRENT AVAILABILITY

| Suite | Available SF | Office SF | Docks /<br>Drive-ins |
|-------|--------------|-----------|----------------------|
| N – O | 3,839        | 0         | 0 / 2                |