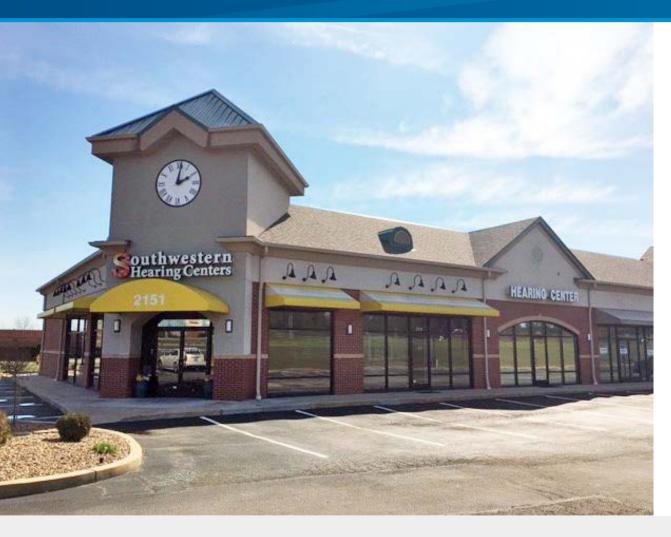

# 2157 Bluestone Drive

ST. CHARLES, MO 63303

### **Property Features**

- > 1,500 SF retail space available
- > Highway 94 visibility and access
- Signalized intersection at Highway 94 and Portwest Drive
- > Excellent demographics and traffic counts
- > LEASE RATE: \$16.00/SF, Modified Gross