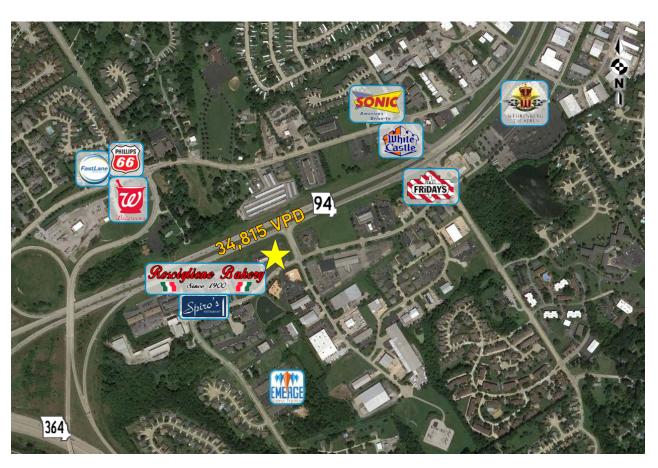

### **Property Features**

- > 1,500 SF retail space available
- > Highway 94 visibility and access
- Signalized intersection at Highway 94 and Portwest Drive
- > Excellent demographics and traffic counts
- > LEASE RATE: \$16.00/SF, Modified Gross