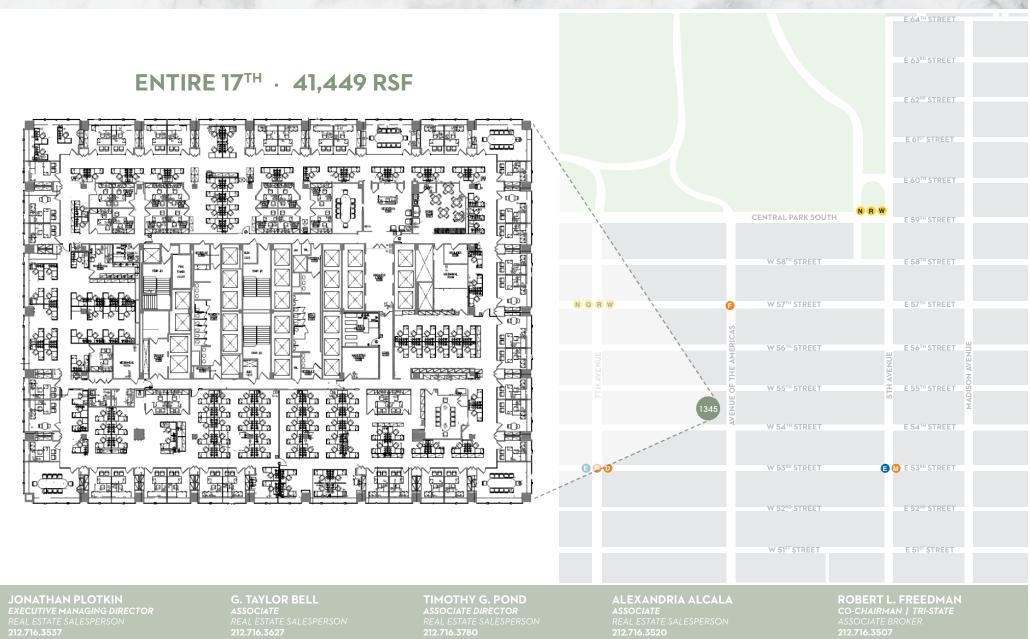

## MOST AGGRESSIVE PLUG & PLAY OPPORTUNITY ON SIXTH AVENUE

FLOOR: ENTIRE 17<sup>TH</sup> SQUARE FOOTAGE: 41,449 RSF TERM: THRU DEC 2024 POSSESSION: IMMEDIATE

## **DETAILS:**

- 37 windowed offices, 19 interior offices, 5 conference rooms,
  130 workstations, pantries and IT closet
- Furniture available
- Supplemental HVAC in place
- Beautiful light & views of both
   Avenue of the Americas & Central Park
- Ownership currently renovating the lobby & plaza
- Sublandlord will consider all logical divisions