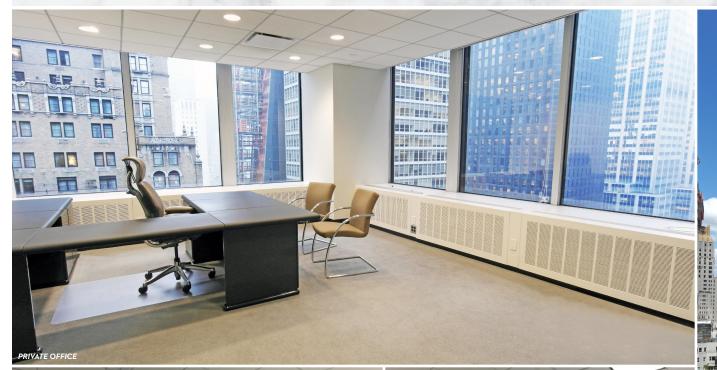

## **DETAILS:**

- 37 windowed offices, 19 interior offices, 5 conference rooms,
  130 workstations, pantries and IT closet
- Furniture available
- Supplemental HVAC in place
- Beautiful light & views of both
   Avenue of the Americas & Central Park
- Ownership currently renovating the lobby & plaza
- Sublandlord will consider all logical divisions