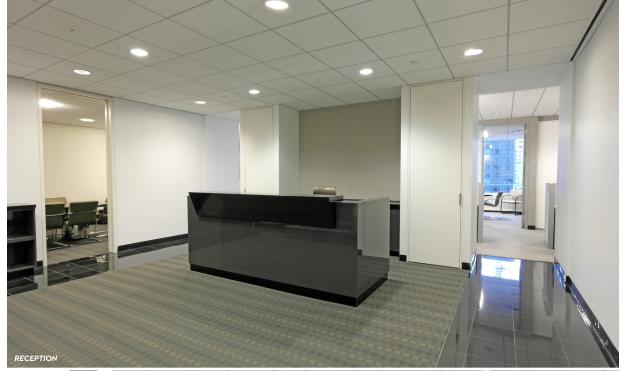

## **DETAILS:**

- 37 windowed offices, 19 interior offices, 5 conference rooms,
  130 workstations, pantries and IT closet
- Furniture available
- Supplemental HVAC in place
- Beautiful light & views of both
   Avenue of the Americas & Central Park
- Ownership currently renovating the lobby & plaza
- Sublandlord will consider all logical divisions