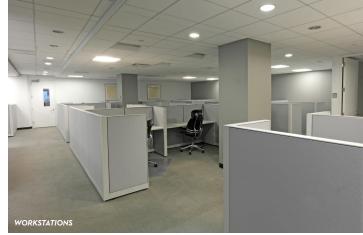

## **DETAILS:**

- 37 windowed offices, 19 interior offices, 5 conference rooms,
  130 workstations, pantries and IT closet
- Furniture available
- Supplemental HVAC in place
- Beautiful light & views of both
   Avenue of the Americas & Central Park
- Ownership currently renovating the lobby & plaza
- Sublandlord will consider all logical divisions