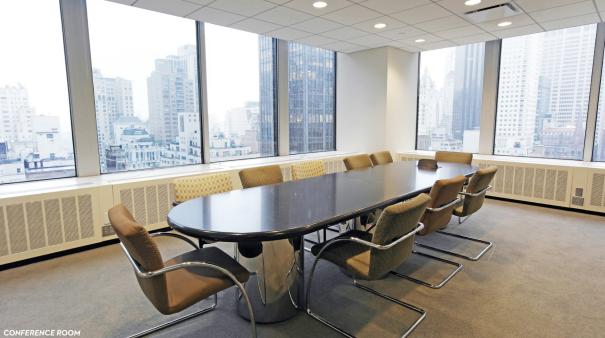

## **DETAILS:**

- 37 windowed offices, 19 interior offices, 5 conference rooms,
  130 workstations, pantries and IT closet
- Furniture available
- Supplemental HVAC in place
- Beautiful light & views of both
   Avenue of the Americas & Central Park
- Ownership currently renovating the lobby & plaza
- Sublandlord will consider all logical divisions