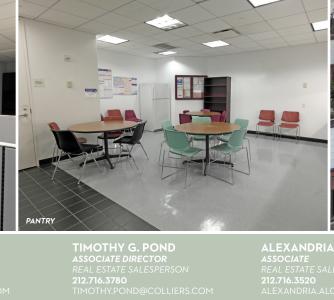

## **DETAILS:**

- 37 windowed offices, 19 interior offices, 5 conference rooms,
  130 workstations, pantries and IT closet
- Furniture available
- Supplemental HVAC in place
- Beautiful light & views of both
   Avenue of the Americas & Central Park
- Ownership currently renovating the lobby & plaza
- Sublandlord will consider all logical divisions