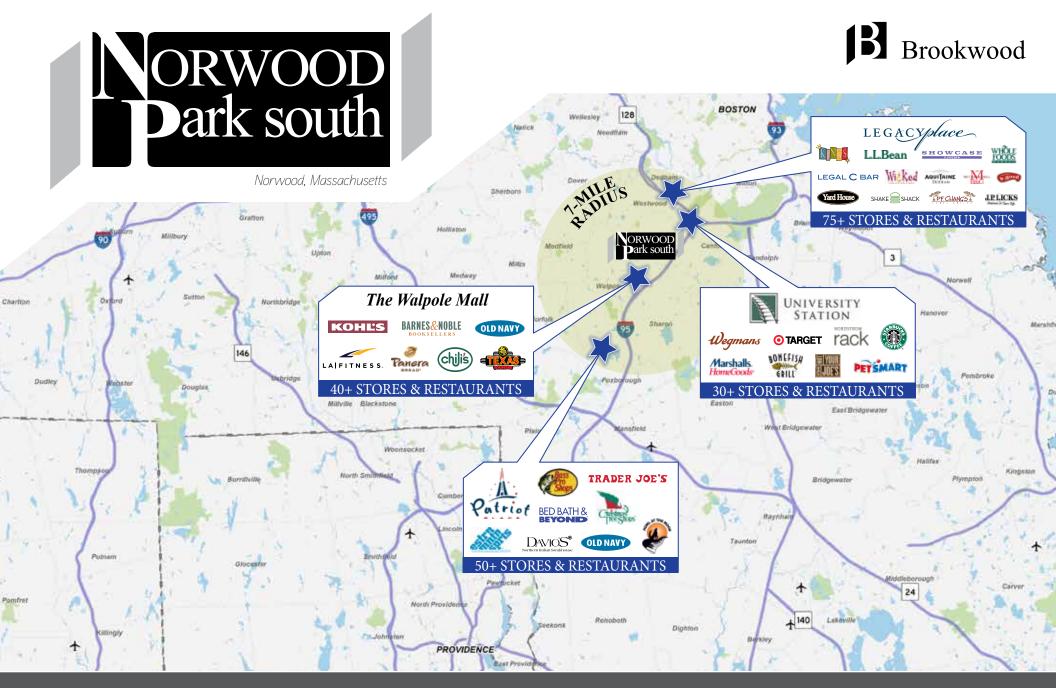

## NORWOOD Dark south

Norwood, Massachusetts

The three-building, 150,000-square-foot, master-planned office park, Norwood Park South, offers an ideal suburban setting for companies to *Work...Stay...*and *Play*!

including two within the Park -- colleagues and clients can be well accommodated during visits.

**PLAN** Just off Route 1 in Norwood, the Park is immediately surrounded by hundreds of **restaurant**, **retail and hotel** amenities and centrally located between the Walpole Mall as well as three of the region's most buzz-worthy outdoor retail establishments -- *Legacy Place*, *Dedham*; *Patriot Place* (*Gillette Stadium*), *Foxborough*; and the recently launched *University Station*, *Westwood*.