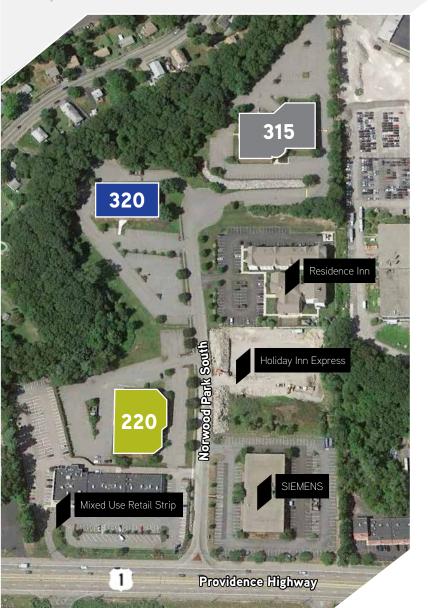

Norwood, Massachusetts

315

Move-In Ready Office Suites

220

Newly Renovated Lobbies & Common Areas

- Centrally Located Between Boston & Providence
- Amenity Rich Location With Great Access to I-95 & I-495

220

## NORWOOD Dark south

Norwood, Massachusetts

The three-building, 150,000-square-foot, master-planned office park, Norwood Park South, offers an ideal suburban setting for companies to *Work...Stay...*and *Play*!

WORK

Its accessibility to I-95 (3 miles), Route 128 (5 miles), and I-495 (20 miles) alike broadens the labor market, allowing employers to draw from both Boston and Providence talent pools.

**STAV** The Park's proximity to numerous modes of transportation as well as hotel establishments supports a business traveler-friendly environment. Located 7 miles from **Route 128 Amtrak Station**, 26 miles from **Boston Logan International Airport**, and 37 miles from **Providence's T.F. Green International Airport**, and surrounded by over **8 hotels** in the immediate area --

including two within the Park -- colleagues and clients can be well accommodated during visits.

**PLAN** Just off Route 1 in Norwood, the Park is immediately surrounded by hundreds of **restaurant**, **retail and hotel** amenities and centrally located between the Walpole Mall as well as three of the region's most buzz-worthy outdoor retail establishments -- *Legacy Place*, *Dedham*; *Patriot Place* (*Gillette Stadium*), *Foxborough*; and the recently launched *University Station*, *Westwood*.