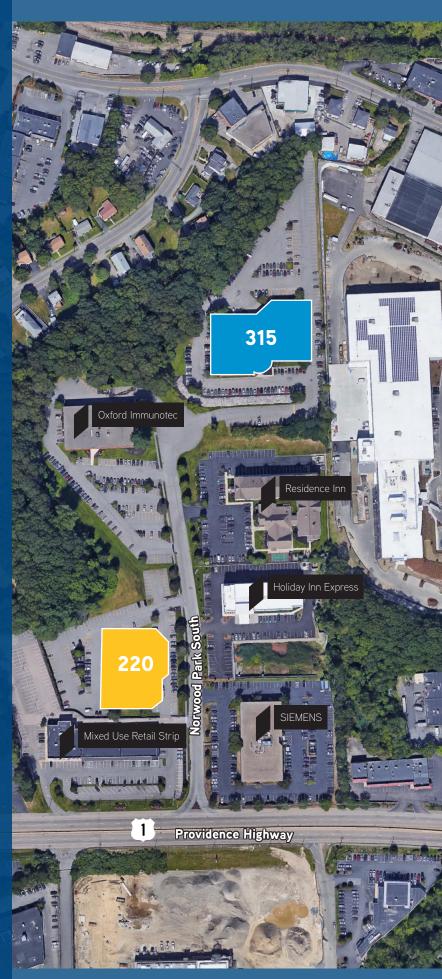

## NORWOOD PARK SOUTH

### NORWOOD PARK SOUTH

These two buildings are located within the master-planned Norwood Park South office park, offering an ideal suburban setting for companies to **Work...Stay...and Play**!

Just off Route 1 in Norwood, the Park is immediately surrounded by hundreds of restaurant, retail and hotel amenities and centrally located between the Walpole Mall as well as three of the region's most buzz-worthy outdoor retail establishments -- Legacy Place, Dedham; Patriot Place (Gillette Stadium), Foxborough; and the recently launched University Station, Westwood.