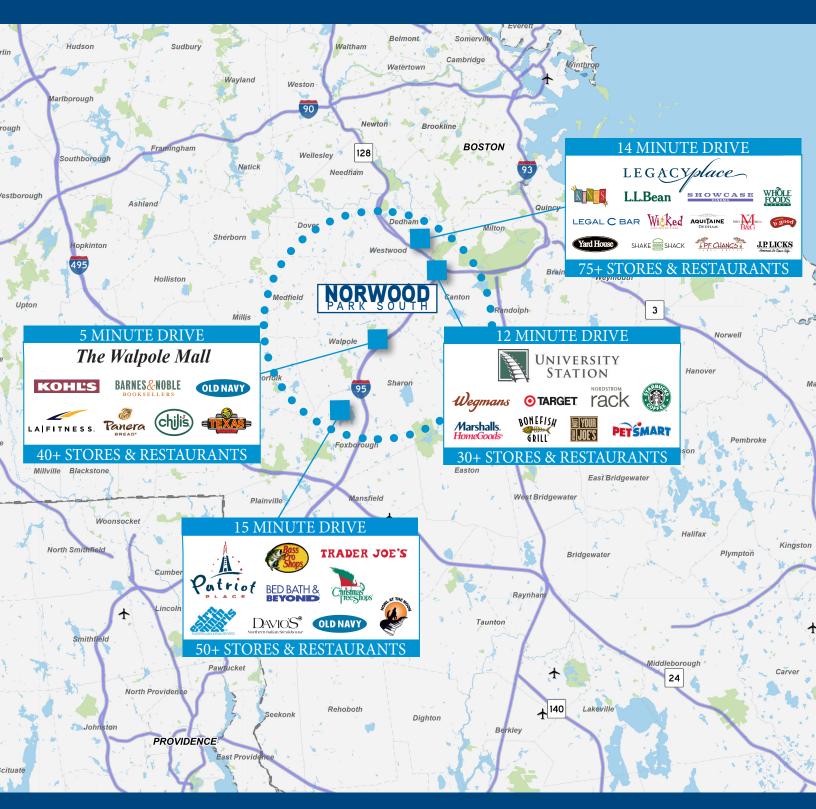

Just off Route 1 in Norwood, the Park is immediately surrounded by hundreds of restaurant, retail and hotel amenities and centrally located between the Walpole Mall as well as three of the region's most buzz-worthy outdoor retail establishments -- Legacy Place, Dedham; Patriot Place (Gillette Stadium), Foxborough; and the recently launched University Station, Westwood.