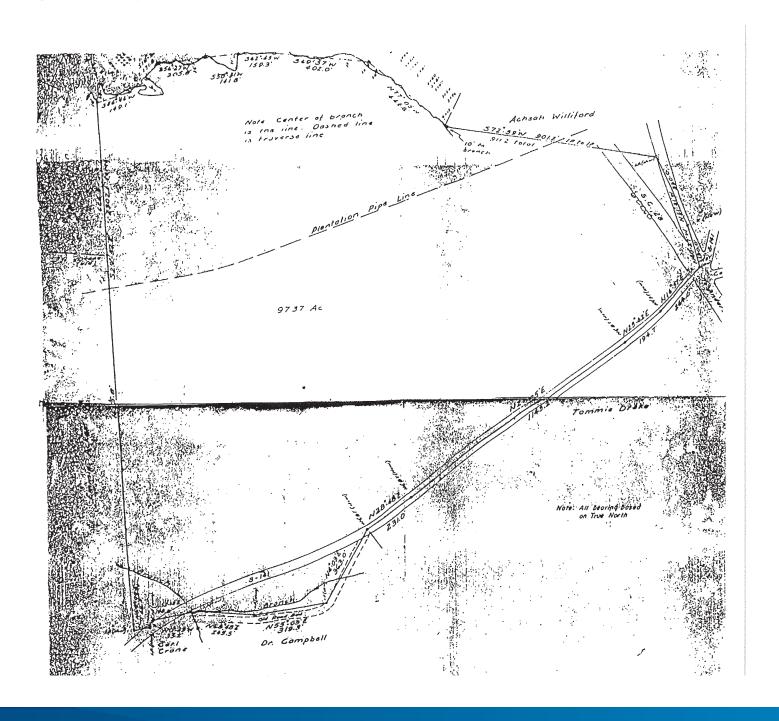

- > ±95.54 acres of unimproved land
- > Signalized corner
- > ±500 feet frontage on Abbeville Highway
- > Unzoned Anderson County
- > Anderson County Tax Map #151-00-06-003-000
- > Water and Sewer
- > SALE PRICE: \$489,000

## Demographics (2017)

|                   | 1-MILE   | 3-MILE   | 5-MILE   |
|-------------------|----------|----------|----------|
| POPULATION        | 4,268    | 20,622   | 52,483   |
| AVERAGE HH INCOME | \$41,242 | \$37,704 | \$45,966 |

### Contact Us

FRANK HAMMOND, CCIM
DIRECT: 864 527 5451
OFFICE: 864 297 4950
frank.hammond@colliers.com

Colliers International | Greenville 55 E. Camperdown Way, Suite 200 Greenville, SC 29601 www.colliers.com/southcarolina

#### 95.54± ACRES FOR SALE

# Abbeville Highway @ Beckman Dr.

ANDERSON, SC 29624

#### PROPERTY PLAT: