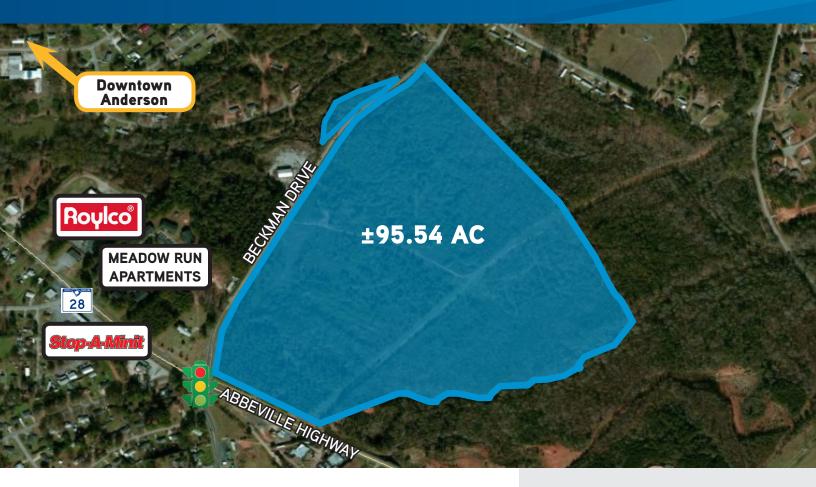

#### FOR SALE > ±95.54 ACRES

## Abbeville Hwy @ Beckman Dr

ANDERSON, SC 29624

## **Property Attributes**

- > ±95.54 acres of unimproved land
- > Signalized corner
- > ±500 feet frontage on Abbeville Highway
- > Unzoned Anderson County
- > Anderson County Tax Map #151-00-06-003-000
- > Water and Sewer
- > SALE PRICE: \$489,000

#### 95.54± ACRES FOR SALE

# Abbeville Highway @ Beckman Dr.

ANDERSON, SC 29624