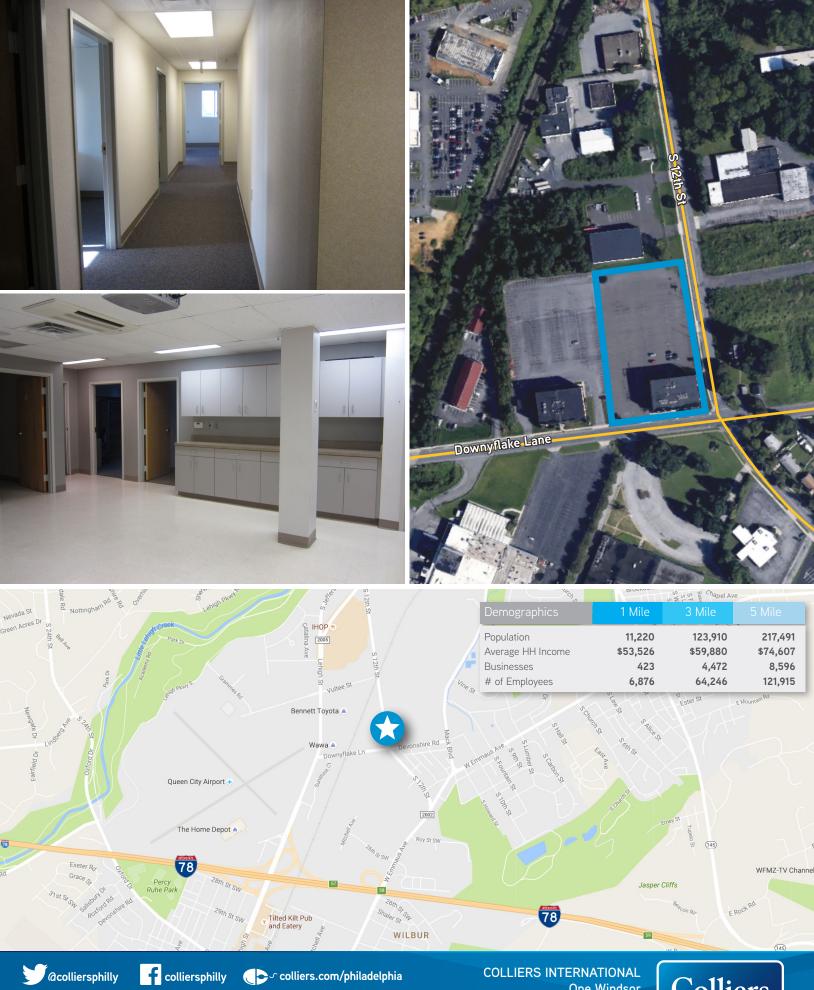

# 55,245+/- SF Divisible Office Space

2132 South 12th Street Allentown, Pennsylvania

# **KEY FEATURES/HIGHLIGHTS**

- > 55,245+/- SF office space available
- > Divisible to accommodate various suite sizes
- > ADA Compliant
- > Ample parking
- > Zoned B3-Highway Business
- > Zoning allows for many office and non-office uses
- > Located minutes from Interstate 78, Queen City Airport, and the Lehigh Auto Mile

The foregoing information was furnished to us by sources which we deem to be reliable, but no warranty or representation is made as to the accuracy thereof. Subject to correction of errors, omissions, change of price, prior sale or withdrawal from market without notice. The aerial image is intended to provide a general outline of the subject property. It is not a survey nor should it be relied upon for purposes of determining property lines or boundaries. COLLIERS INTERNATIONAL One Windsor 7535 Windsor Drive, Suite 208 Allentown, PA 18195 +1 610 770 3600