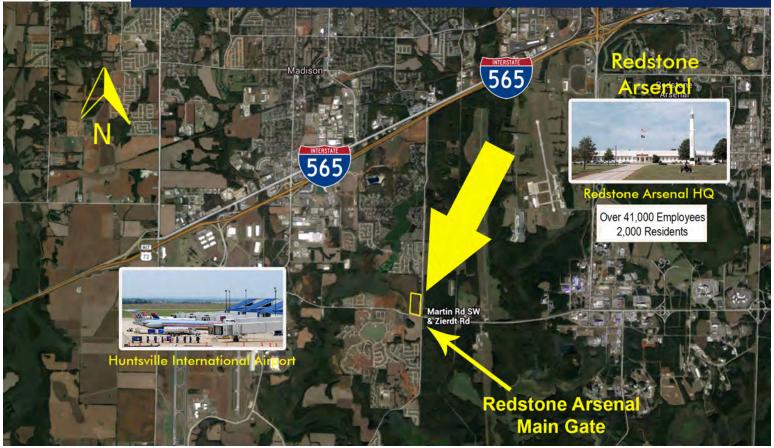

#### **KEY FEATURES:**

- At the entrance to the Redstone Arsenal
- In the heart of the fastest growing market in Alabama
- 55,000+ daytime employees within a 5 mile radius
- Martin Rd and Zierdt Rd are in the process of being widened
- Only grocery store site in a rapidly expanding, under serviced residential area

Traffic Count: Over 17,500 on Zierdt Rd, over 10,000 on Martin Rd

| ı | 15,400 SF Retail. 9 Units. 70' Depth |          |                  |                    |          |          |          |          |
|---|--------------------------------------|----------|------------------|--------------------|----------|----------|----------|----------|
|   | Unit 1                               | Unit 2   | Unit 3           | Unit 4             | Unit 5   | Unit 6   | Unit 7   | Unit 8/9 |
|   | 1,400 SF                             | 1,400 SF | 1,400 SF         | 2,000 SF           | 2,200 SF | 1,750 SF | 1,750 SF | 3,500 SF |
|   | _                                    | -        | Lease<br>Pending | Luxury<br>Nail Spa |          |          |          | _        |