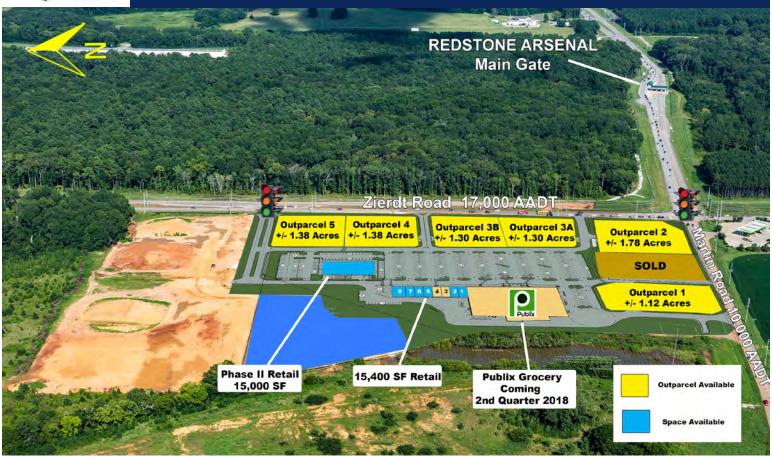

### **Shoppes at Redstone Square**

#### **KEY FEATURES:**

- At the entrance to the Redstone Arsenal
- In the heart of the fastest growing market in Alabama
- 55,000+ daytime employees within a 5 mile radius
- Martin Rd and Zierdt Rd are in the process of being widened
- Only grocery store site in a rapidly expanding, under serviced residential area

Traffic Count: Over 17,500 on Zierdt Rd, over 10,000 on Martin Rd

| ı | 15,400 SF Retail. 9 Units. 70' Depth |          |                  |                    |          |          |          |          |
|---|--------------------------------------|----------|------------------|--------------------|----------|----------|----------|----------|
|   | Unit 1                               | Unit 2   | Unit 3           | Unit 4             | Unit 5   | Unit 6   | Unit 7   | Unit 8/9 |
|   | 1,400 SF                             | 1,400 SF | 1,400 SF         | 2,000 SF           | 2,200 SF | 1,750 SF | 1,750 SF | 3,500 SF |
|   | _                                    | -        | Lease<br>Pending | Luxury<br>Nail Spa |          |          |          | _        |

15,000 SF Retail Will demise SF Per Tenant Needs