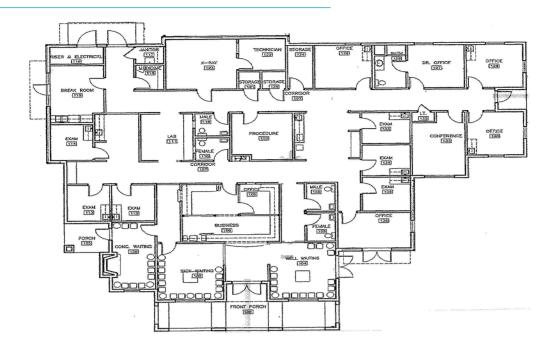

# Investment Property For Sale

FRANK HAMMOND, CCIM, CPM Senior Principal 864 527 5451 frank.hammond@colliers.com

### 135 Botanical Circle, Travelers Rest, SC 29690

Located in the Cliffs at Mountain Park. https://cliffsliving.com/community/the-cliffs-atmountain-park/

THE CLIFFS

### Demographics (2017)

|                   | 1-MILE   | 3-MILE   | 5-MILE   |
|-------------------|----------|----------|----------|
| POPULATION        | 282      | 2,235    | 9,098    |
| AVERAGE HH INCOME | \$83,125 | \$77,552 | \$72,225 |



#### COLLIERS INTERNATIONAL

55 E. Camperdown Way, Suite 200 Greenville, South Carolina 29601 864 297 4950 www.colliers.com/

### 135 Botanical Circle, Travelers Rest, SC

### FLOOR PLAN



PLAT



## 135 Botanical Circle, Travelers Rest, SC

LEASE SUMMARY

| Lessor:                  | Enigma Corporation                                             |
|--------------------------|----------------------------------------------------------------|
| Lessee:                  | Spartanburg Regional Health Services District, Inc.            |
| Base Term:               | 9/1/15 - 8/31/20                                               |
| 9/1/17 - 8/31/18         | \$76,712.88                                                    |
| 9/1/18 - 8/31/19         | \$78,049.92                                                    |
| 9/1/19 - 8/31/20         | \$79,445.88                                                    |
| Renewal Option:          | 1 - 3 Year w/ 180 Day Notice (2%+ annually)