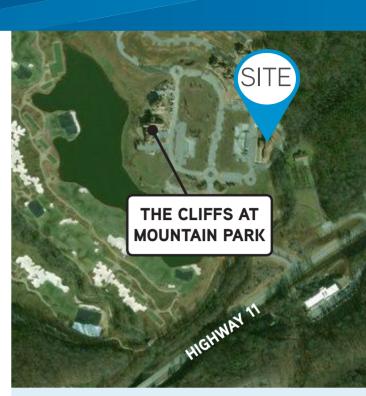

### 135 Botanical Circle, Travelers Rest, SC 29690

Located in the Cliffs at Mountain Park. https://cliffsliving.com/community/the-cliffs-atmountain-park/

THE CLIFFS