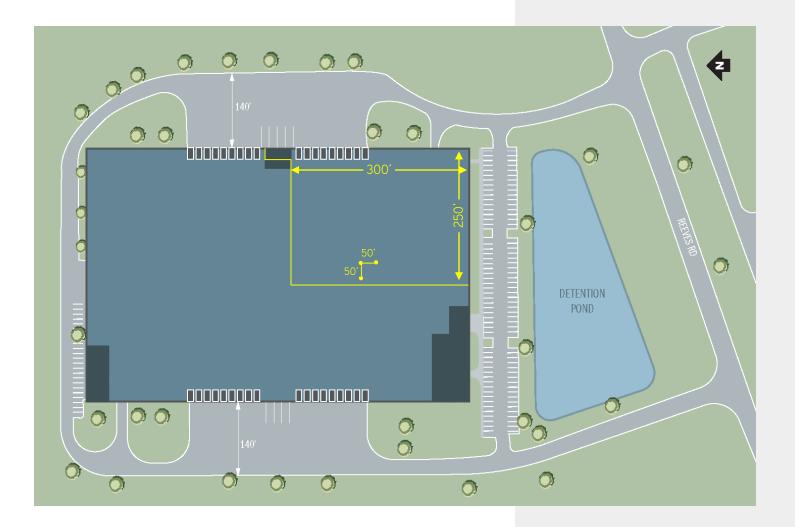

## Property Highlights

- > 75,000 SF available (250' x 300')
- > 30' clear height
- > 50' x 50' Bay spacing
- > Secured truck court access
- > 9 docks / 1 drive-in
- > LED lighting with motion sensors
- > Short term leases considered
- > \$4.25 / SF (includes utilities)

COLLIERS INTERNATIONAL 241 N Pennsylvania St, Suite 300 Indianapolis, IN 46204 colliers.com

Colliers

MIKE LUBBERS, SIOR 317 713 2176 mike.lubbers@colliers.com Site Map

MIKE LUBBERS 317 713 2176 mike.lubbers@colliers.com