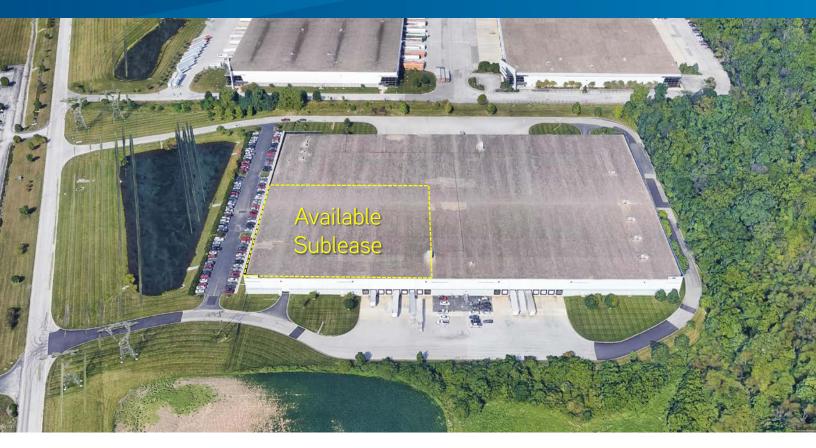

## Property Highlights

- > 75,000 SF available (250' x 300')
- > 30' clear height
- > 50' x 50' Bay spacing
- > Secured truck court access
- > 9 docks / 1 drive-in
- > LED lighting with motion sensors
- > Short term leases considered
- > \$4.25 / SF (includes utilities)