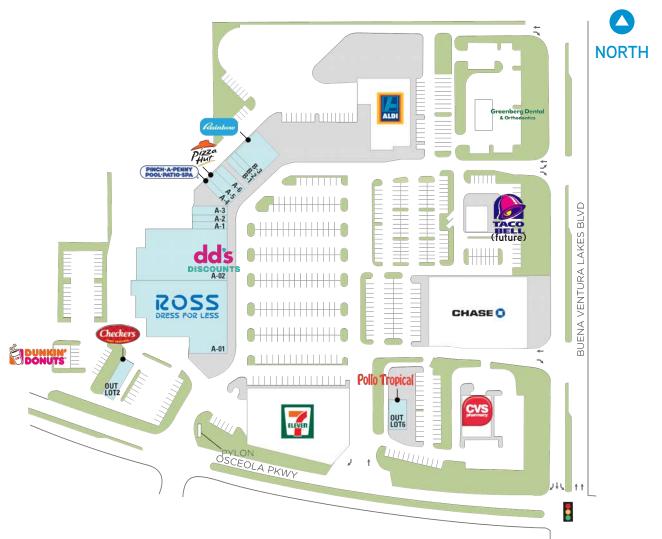

#### Site Plan

| TOWN & COUNTRY |                 |           |  |  |
|----------------|-----------------|-----------|--|--|
| Retail Unit    | Tenant          | Size (SF) |  |  |
| A-01/02        | Ross            | 52,883    |  |  |
| A-1            | Hallmark Dental | 1,600     |  |  |
| A-2            | The Latin Fork  | 1,200     |  |  |
| A-3            | Runway Shoes    | 1,600     |  |  |
| A-4            | Pinch A Penny   | 1.600     |  |  |
| A-5            | Pizza Hut       | 2,000     |  |  |

| TOWN & COUNTRY |                    |           |  |
|----------------|--------------------|-----------|--|
| Retail Unit    | Tenant             | Size (SF) |  |
| A-6            | Aliza's Hair Salon | 1,600     |  |
| B-1            | Titanic Nails      | 1,200     |  |
| B-2            | Chinese Restaurant | 1,200     |  |
| B-3            | Rainbow            | 6,400     |  |
| OUTLOT 2       | Checkers           | 760       |  |
| OUTLOT 6       | Pollo Tropical     | 3,138     |  |