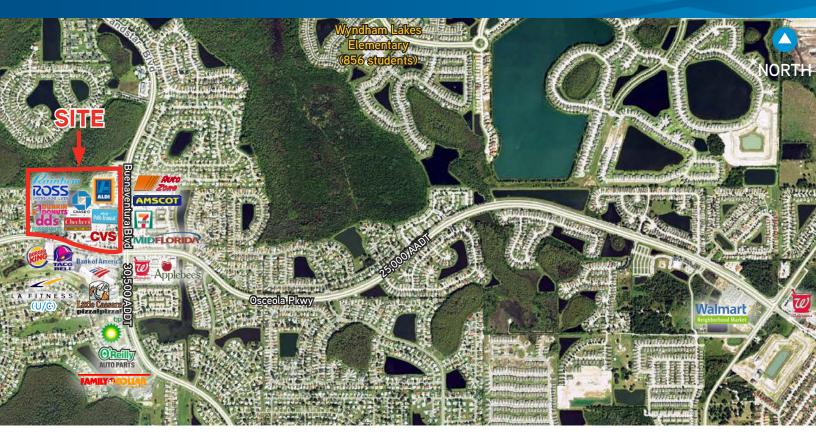

# TOWN & COUNTRY SHOPPING CENTER

1012-1038 Buenaventura Blvd Kissimmee, FL 34743

## **Property Highlights**

- > Fully Leased.
- > Join Aldi, Ross, DD's Discounts, CVS and Pollo Tropical.
- > Close proximity to the Florida Turnpike and SR 417 (Central Florida Greeneway).
- > High density residential area.