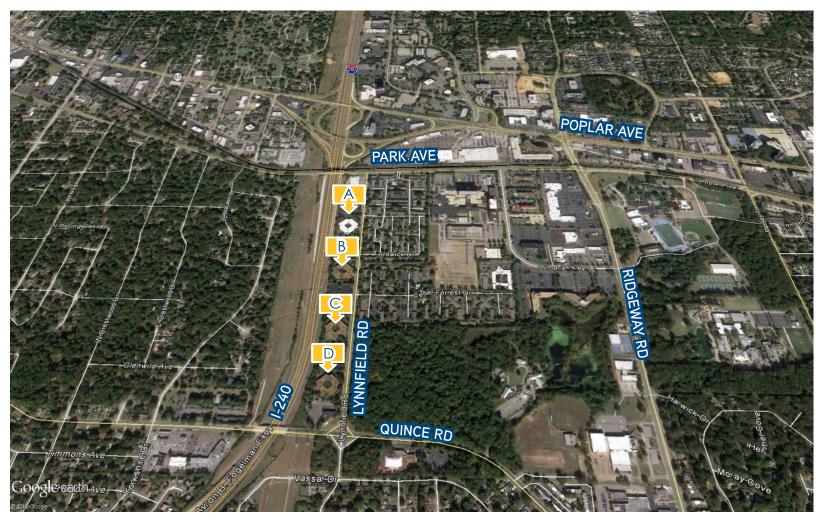

"In all things nature, there is something of the marvelous." – Aristotle

Situated on Lynnfield Road with easy access from Park Avenue and Quince Road, making it a convenient East Memphis location. The four office buildings are just off of Poplar Avenue, close to Saint Francis Hospital and only minutes from the Memphis International Airport. Lynnfield Office Park is also surrounded by multiple amenities, including restaurants, banking, and prime shopping that is within walking distance.