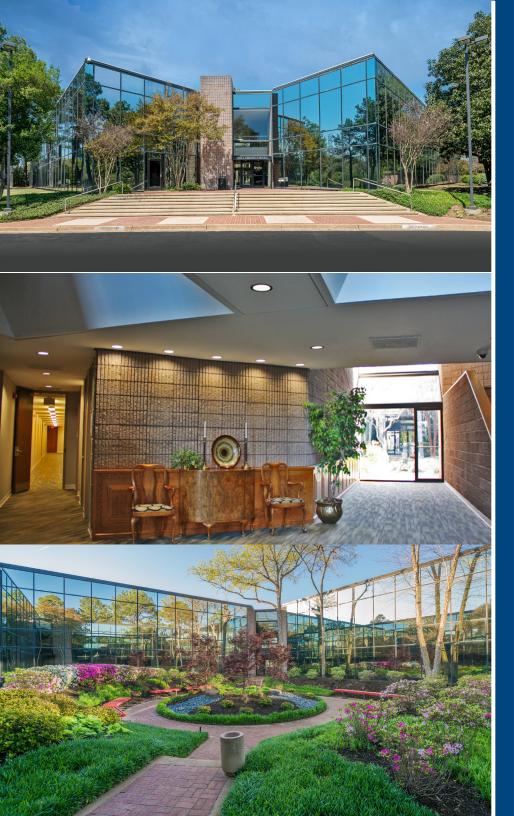

## PROPERTY DESCRIPTION

Lynnfield Office Park is comprised of four (4) identically designed two-story suburban-style office buildings that are approximately 70,000 square feet each.

The buildings are constructed with floor to ceiling windows that captures the light from outside and generates a beautiful image of the tranquil park-like setting back to the viewer. The atmosphere of Lynnfield Office Park allows tenants to bring the outdoors in.

Being surrounded by nature and greenery has been known to bring the "happiness effect" among individuals. Nature can boosts one's creativity and well-being. Lynnfield has the most ideal setting just for this effect to help sharpen performance within the work place while also calming the mind.

## LYNNFIELD OFFICE PARK

- > Updated common area finishes, improving the building's appeal
- > Digital directories in the building's lobbies to assist tenants and guests
- > Floor to ceiling windows throughout the buildings, creating a picture perfect view of the surrounding park-like landscape
- > 24-hour key card access with security cameras for tenant's safety needs
- > On-site building engineer to address all tenant concerns and issues in a prompt manner
- > Ample parking for tenants and clients throughout the property