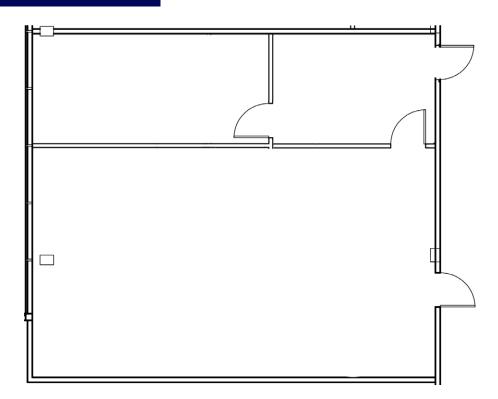

## Suite 270 Plan

#### **Building Features:**

- Building B: Suite 270 1,228 SF available
- Move-in ready office suites have new interior finishes, glass accents and LED lighting
- Renovated foyers, restrooms and common areas
- Airy vestibules, full height glass walls, open staircases, and lush garden atriums
- Touch screen digital lobby directories