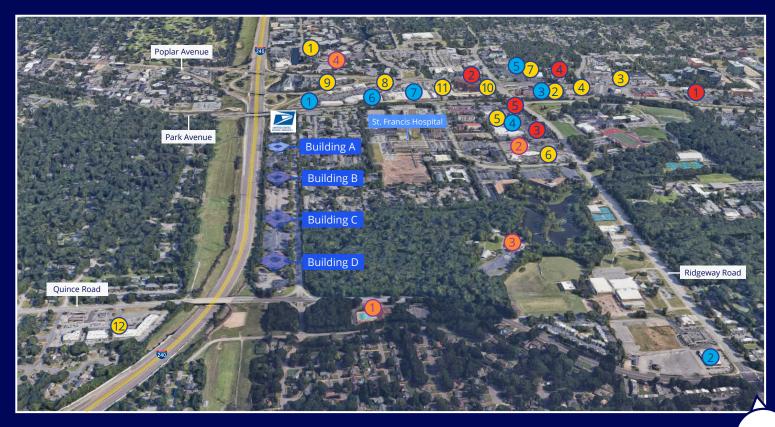

### **Amenities**

#### **Restaurants**

- Benihana
- Central BBO
- 3 Chick-Fil-A
- 4 Flemings Prime Steakhouse
- 5 Park Place Centre
  Amerigo Italian
  Another Broken Egg
  Jason's Deli
  P.F. Changs
  Pyro's Fire Fresh Pizza
- 6 Primacy PlaceFive GuysHappy Mexican
- Regalia
  Belly Acres
  Owen Brennan's
  Ronnie Grisanti's
  Ruth's Chris Steak House
  Salsa Mexicana

#### Restaurants (continued)

- 8 Ridgeway Trace Chipotle Mexican Red Fish Cajun Seafood Red Koi Smoothie King
- 9 River Oaks
- 10 Seasons 52
- 11) The Capital Grille
- 12 Yorkshire Square Las Delicias Neil's Music Room

#### <u>Retail</u>

- 1 Best Buy
- 2 CVS
- Great Wines & Spirits
- 4 Park Place Centre
  Gould's Salon
  Sensational Sofas

#### Retail (continued)

- S Regalia
  Dazzel
  Oak Hall
  Vineyard Vines
- 6 REI co-op
- 7 Target

#### **Banks**

- BancorpSouth
- Bank of America
- First Horizon
- Regions (Poplar Avenue)
- Regions (Park Avenue)

#### Recreational

- 1 YMCA
- Esporta Fitness
- 3 Litcherman Nature Center
- Malco Ridgeway

Ν