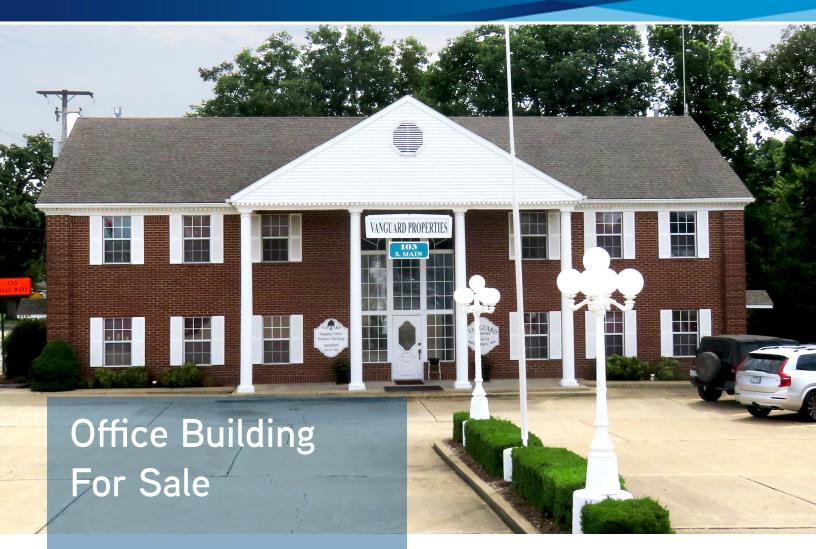

103 S. Main Street Mountain Home, AR

# KEY FEATURES/HIGHLIGHTS PRICE: \$699,000

- > 5,184 square foot office building
- > 0.43 +/- acre lot
- > Two -story building
- > Centrally located in the city of Mountain Home
- > Three-way corner signalized intersection
- > Ideal for law office or accounting firm
- > Fully finished office space