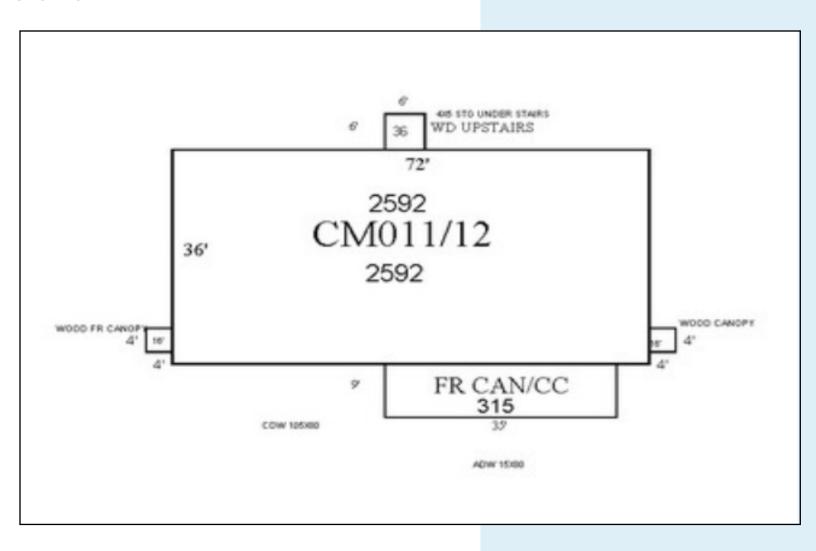

nsas

Accelerating success.

# KEY FEATURES/HIGHLIGHTS PRICE: \$699,000

- > 5,184 square foot office building
- > 0.43 +/- acre lot
- > Two -story building
- > Centrally located in the city of Mountain Home
- > Three-way corner signalized intersection
- > Ideal for law office or accounting firm
- > Fully finished office space

| Demographics                  | 1 Mile   | 3 Miles  | 5 Miles  |
|-------------------------------|----------|----------|----------|
| Total Population 2017         | 5,427    | 16,608   | 22,108   |
| Projected Population 2022     | 5,439    | 16,654   | 22,205   |
| Estimated Households 2017     | 2,494    | 7,608    | 10,003   |
| Average Household Income 2017 | \$46,562 | \$51,877 | \$51,926 |

# Macro Aerial



## Micro Aerial



## Photos





### Site Plan



## Notable Industries and Businesses













#### **CONTACT US**

STEVEN P. LANE MOB: 479 366 6000 steve.lane@colliers.com

WADE SMITH MOB: 214 924 1605 wade.smith@colliers.com

This document has been prepared by Colliers International for advertising and general information only. Colliers International makes no guarantees, representations or warranties of any kind, expressed or implied, regarding the information including, but not limited to, warranties of content, accuracy and reliability. Any interested party should undertake their own inquiries as to the accuracy of the information. Colliers International excludes unequivocally all inferred or implied terms, conditions and warranties arising out of this document and excludes all liability for loss and damages arising there from.