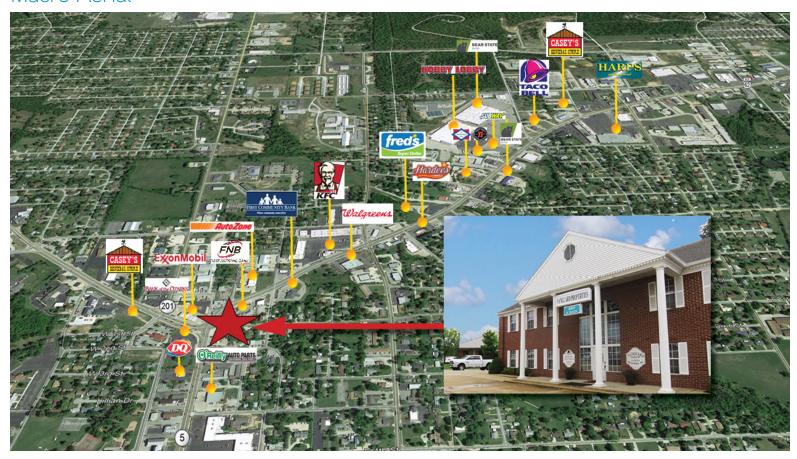

ogers, AR 72758 479 636 9000

www.colliers.com/arkansas

Accelerating success.

# KEY FEATURES/HIGHLIGHTS PRICE: \$699,000

- > 5,184 square foot office building
- > 0.43 +/- acre lot
- > Two -story building
- > Centrally located in the city of Mountain Home
- > Three-way corner signalized intersection
- > Ideal for law office or accounting firm
- > Fully finished office space

| Demographics                  | 1 Mile   | 3 Miles  | 5 Miles  |
|-------------------------------|----------|----------|----------|
| Total Population 2017         | 5,427    | 16,608   | 22,108   |
| Projected Population 2022     | 5,439    | 16,654   | 22,205   |
| Estimated Households 2017     | 2,494    | 7,608    | 10,003   |
| Average Household Income 2017 | \$46,562 | \$51,877 | \$51,926 |

# Macro Aerial



## Micro Aerial



## Photos





### Site Plan



## Notable Industries and Businesses













#### **CONTACT US**

STEVEN P. LANE MOB: 479 366 6000 steve.lane@colliers.com

WADE SMITH MOB: 214 924 1605 wade.smith@colliers.com

This document has been prepared by Colliers International for advertising and general information only. Colliers International makes no guarantees, representations or warranties of any kind, expressed or implied, regarding the information including, but not limited to, warranties of content, accuracy and reliability. Any interested party should undertake their own inquiries as to the accuracy of the information. Colliers International excludes unequivocally all inferred or implied terms, conditions and warranties arising out of this document and excludes all