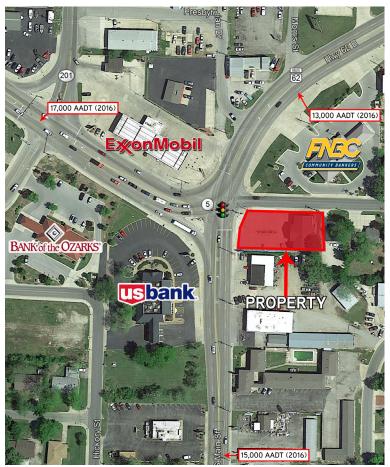

636 9000

www.colliers.com/arkansas

Accelerating success.

# KEY FEATURES/HIGHLIGHTS PRICE: \$699,000

- > 5,184 square foot office building
- > 0.43 +/- acre lot
- > Two -story building
- > Centrally located in the city of Mountain Home
- > Three-way corner signalized intersection
- > Ideal for law office or accounting firm
- > Fully finished office space

| Demographics                  | 1 Mile   | 3 Miles  | 5 Miles  |
|-------------------------------|----------|----------|----------|
| Total Population 2017         | 5,427    | 16,608   | 22,108   |
| Projected Population 2022     | 5,439    | 16,654   | 22,205   |
| Estimated Households 2017     | 2,494    | 7,608    | 10,003   |
| Average Household Income 2017 | \$46,562 | \$51,877 | \$51,926 |

# Macro Aerial



## Micro Aerial



## Photos





### Site Plan



## Notable Industries and Businesses













#### **CONTACT US**

STEVEN P. LANE MOB: 479 366 6000 steve.lane@colliers.com

WADE SMITH MOB: 214 924 1605 wade.smith@colliers.com

This document has been prepared by Colliers International for advertising and general information only. Colliers International makes no guarantees, representations or warranties of any kind, expressed or implied, regarding the information including, but not limited to, warranties of content, accuracy and reliability. Any interested party should undertake their own inquiries as to the accuracy of the information. Colliers International excludes unequivocally all inferred or implied terms, conditions and warranties arising out of this document and excludes all liability for loss