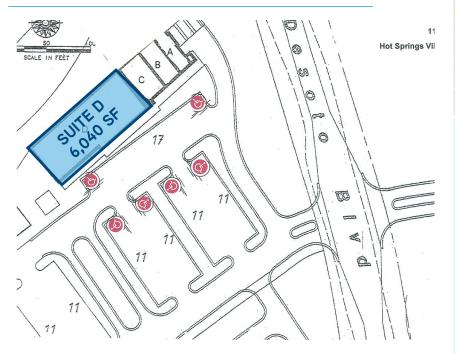

### SITE PLAN

This document has been prepared by Colliers International for advertising and general information only. Colliers International makes no guarantees, representations or warranties of any kind, expressed or implied, regarding the information including, but not limited to, warranties of content, accuracy and reliability. Any interested party should undertake their own inquiries as to the accuracy of the information. Colliers International excludes unequivocally all inferred or implied terms, conditions and warranties arising out of this document and excludes all liability for loss and damages arising there from. This publication is the copyrighted property of Colliers International and/or its licensor(s). ©2016. All rights reserved.

### **KEY FEATURES/HIGHLIGHTS**

- > Building size: approx. 10,000 SF
- > Availability up to: 6,040 SF, subdividing available

97 W70

- > Lease rate: \$6.00/SF, NNN
- > Located at the corner of DeSoto Boulevard and Highway 5
- > Ample parking