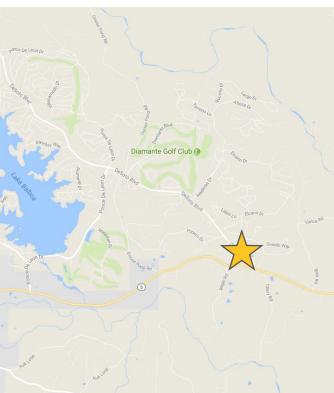

### DEMOGRAPHICS

| 2017                  | 1 mile<br>radius | 3 mile<br>radius | 5 mile<br>radius |
|-----------------------|------------------|------------------|------------------|
| Population            | 782              | 3,412            | 7,159            |
| Total Households      | 387              | 1,665            | 3,533            |
| Avg. Household Income | \$84,404         | \$82,487         | \$82,588         |