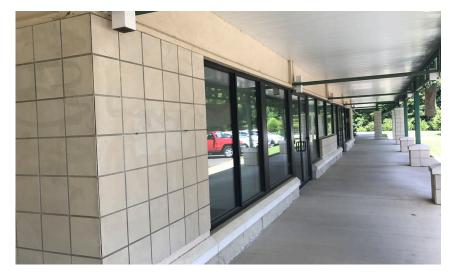

## FOR LEASE > End Cap Space

### **KEY FEATURES/HIGHLIGHTS**

- > Building size: approx. 10,000 SF
- > Availability up to: 6,040 SF, subdividing available

97 W70

- > Lease rate: \$6.00/SF, NNN
- > Located at the corner of DeSoto Boulevard and Highway 5
- > Ample parking