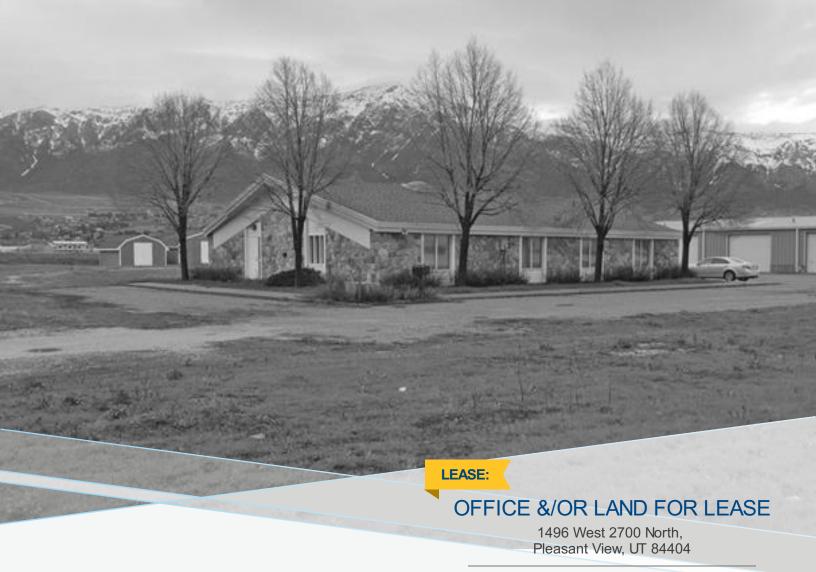

## FEATURES AND AMENITIES

Situated in prime commercial area. Good interstate access. • AVAILABLE FREESTANDING OFFICE BUILDING -3,250 SF Office Building -Reception Area, 6 Private Offices, Conference Room, Kitchen, Restrooms -Corner Lot with Great Exposure -Situated in Prime Commercial Area • AVAILABLE LAND FOR LEASE -Approximately 0.85 Acres - Level Topography -Two Storage Sheds -County Pa...

AVAILABLE FREESTANDING OFFICE BUILDING

7,250.00 SF LEASE RATE (\$): 9.50

- -3,250 SF Office Building
- Reception Area, 6 Private Offices, Conference Room.
- Kitchen, Restrooms
- Corner Lot with Great Exposure
- -Situated in Prime Commercial Area
- AVAILABLE LAND FOR LEASE
- Approximately 0.85 Acres