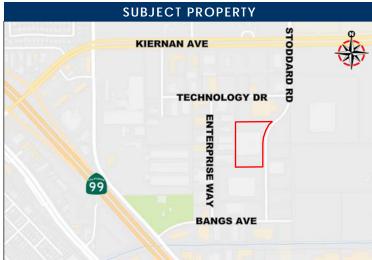

## 4719 & 4801 STODDARD ROAD • MODESTO, CA

#### **Site & Building Features**

> Building Size: ±111,992 sq. ft. divisible to ±54,080 Sq. Ft. > Acres: ±5.34 acres with fenced and paved yard

> Office: ±23,700 sq. ft. two (2) story office which can be demised.