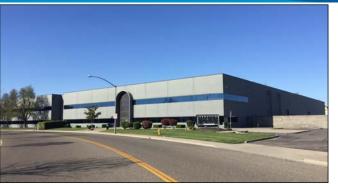

#### **Site & Building Features**

> Building Size: ±111,992 sq. ft. divisible to ±54,080 Sq. Ft. > Acres: ±5.34 acres with fenced and paved yard

> Office: ±23,700 sq. ft. two (2) story office which can be demised.