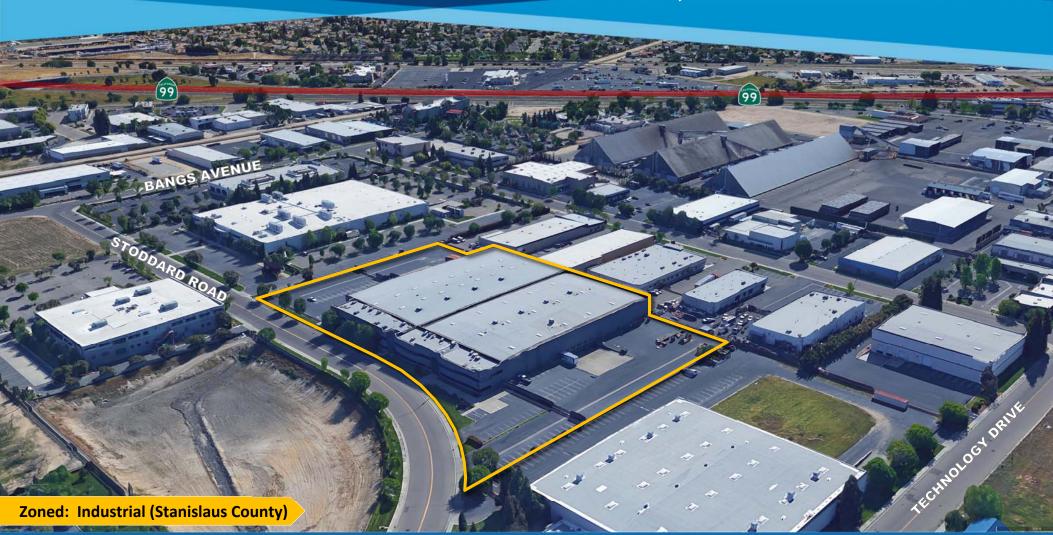

## **AVAILABLE FOR SUBLEASE**

±111,992 SQ. FT. WAREHOUSE DISTRIBUTION SPACE WITH YARD DIVISIBLE TO ±54,080 SQ. FT.

**SUBLEASE RATE:** \$.30 PSF, NNN

4719 & 4801 STODDARD ROAD • MODESTO, CA

### **AVAILABLE FOR SUBLEASE**

±111,992 SQ. FT. WAREHOUSE DISTRIBUTION SPACE WITH YARD DIVISIBLE TO ±54,080 SQ. FT.

## 4719 & 4801 STODDARD ROAD • MODESTO, CA

#### **Site & Building Features**

> Building Size: ±111,992 sq. ft. divisible to ±54,080 Sq. Ft. > Acres: ±5.34 acres with fenced and paved yard

> Office: ±23,700 sq. ft. two (2) story office which can be demised.

#### **Additional Features**

- > ±22,800 sq. ft. of mezzanine storage, which is not included in overall square footage
- > ±117 Auto parking stalls
- > Concrete tilt-up construction
- > ±70' & 75' concrete truck apron
- > ±67' & 70' truck court
- > Easy access to Highway 99 via Kiernan Avenue/Highway 108
- > Includes existing racking, which can be removed
- > Sublease expires 8/30/2024