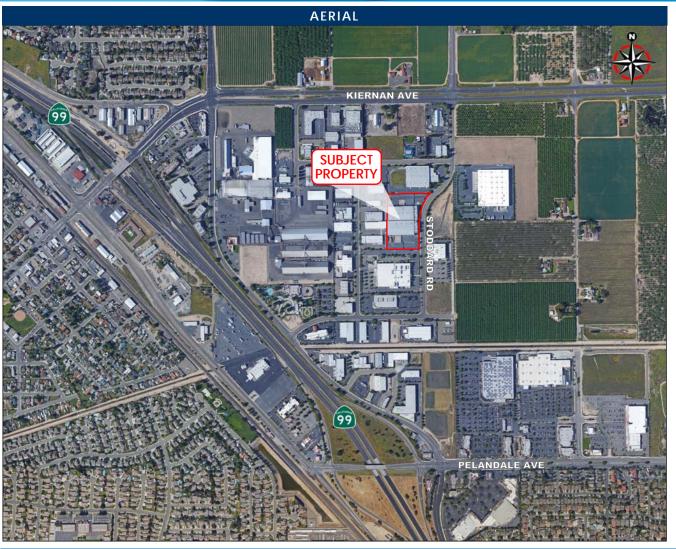

## 4719 & 4801 STODDARD ROAD • MODESTO, CA

#### **Site & Building Features**

> Building Size: ±111,992 sq. ft. divisible to ±54,080 Sq. Ft. > Acres: ±5.34 acres with fenced and paved yard

> Office: ±23,700 sq. ft. two (2) story office which can be demised.