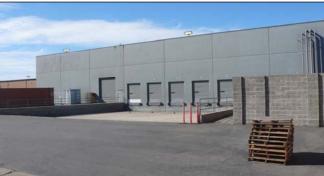

Office includes the following:

25 Private offices
 8 Restrooms
 Reception Area
 2 Conference rooms
 5 Bullpen areas
 3 Breakrooms

Showroom • 2 IT rooms

> Loading Dock Doors: Eleven (11) equipped with hydraulic levelers

> Grade Level Doors: Three (3) (12' x 14')

> Clear Height: ±25' - 32'

> Indicated Power: 800 Amps, 240 Volts, 3-Phase

> Warehouse Lighting: T8/T12

> Sprinklers: .32 GPM/2,000 SF

> Column Spacing: ±40' x 52'