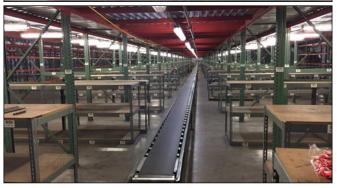

#### **Additional Features**

- > ±22,800 sq. ft. of mezzanine storage, which is not included in overall square footage
- > ±117 Auto parking stalls
- > Concrete tilt-up construction
- > ±70' & 75' concrete truck apron
- > ±67' & 70' truck court
- > Easy access to Highway 99 via Kiernan Avenue/Highway 108
- > Includes existing racking, which can be removed
- > Sublease expires 8/30/2024