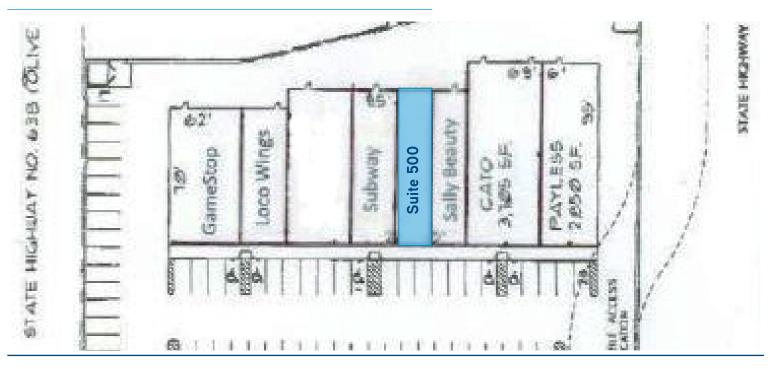

### Available Suites & Rates

| Suite 500 1,400 RSF \$19.00/SF,<br>NNN | , |
|----------------------------------------|---|
|----------------------------------------|---|

#### **Building Features**

- > Walmart shadow center
- > Co-tenants include: :CATO, Payless Shoe Source, GameStop, Sally Beauty Company, Subway
- > Close proximity to I-530
- > Traffic count: approx. 8,200 vehicles per day on S. Olive Street

## FLOOR PLAN