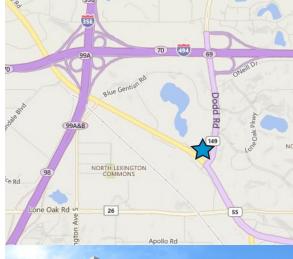

# Site Information

> Location NEC Hwy 55 & Dodd Rd | Eagan, MN

> **Description** Neighborhood Center

> Year Built 2006

> Parking 5 stalls per 1,000 SF

## TRAFFIC COUNTS:

Dodd Rd: 24,200 vpdHwy 55: 27,000 vpd