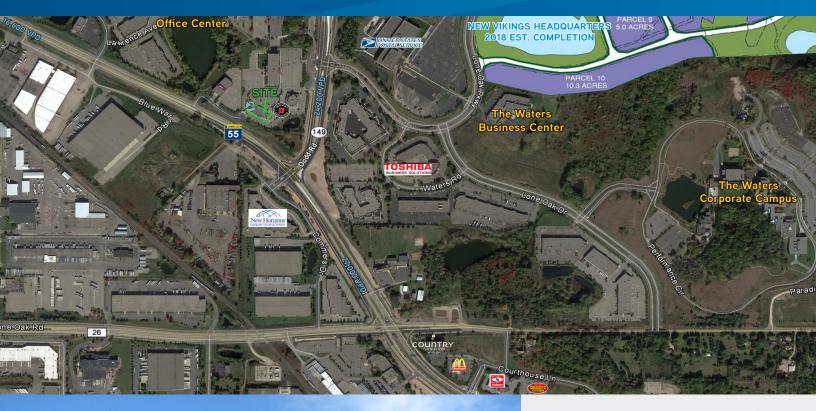

# Site Information

> Location NEC Hwy 55 & Dodd Rd | Eagan, MN

> **Description** Neighborhood Center

> Year Built 2006

> Parking 5 stalls per 1,000 SF

## TRAFFIC COUNTS:

Dodd Rd: 24,200 vpdHwy 55: 27,000 vpd

## **COMMENTS:**

Perfectly positioned on the prominent corner of Highway 55 and Dodd Road, this former restaurant boasts a sought after corner with exposure to over 50,000 travelers per day. One mile to the east, the MN Vikings have broken ground on their new training facility. With hotel, retail, & residential development planned, Grand Oak Business Park is well-positioned to take advantage of this unique opportunity.