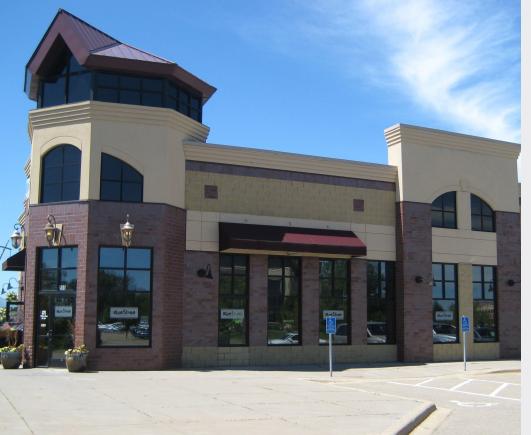

# Restaurant Opportunity - Grand Oak

2864 MN HWY 55 #200 | EAGAN, MN 55121

### **AVAILABLE FOR LEASE:**

Grand Oak I, Suite 100: 2,046 SF

Grand Oak II, Suite 200: 7,720 SF (Divisible to 2,576 SF)

| DEMOGRAPHICS:       | 1 Mile    | 3 Miles    | 5 Miles    |
|---------------------|-----------|------------|------------|
| Population          | 1,157     | 34,071     | 142,060    |
| Median HH Income    | \$84,759  | \$76,865   | \$67,591   |
| Average HH Income   | \$111,038 | \$106,082  | \$91,267   |
|                     |           |            |            |
|                     | 1 Mile    | 3 Miles    | 5 Miles    |
| Daytime Population: | 7,042     | 83,347     | 179,931    |
|                     | 5 Minutes | 10 Minutes | 15 Minutes |
| Daytime Population: | 42,067    | 229,724    | 735,793    |

## **COMMENTS:**

Perfectly positioned on the prominent corner of Highway 55 and Dodd Road, this former restaurant boasts a sought after corner with exposure to over 50,000 travelers per day. One mile to the east, the MN Vikings have broken ground on their new training facility. With hotel, retail, & residential development planned, Grand Oak Business Park is well-positioned to take advantage of this unique opportunity.