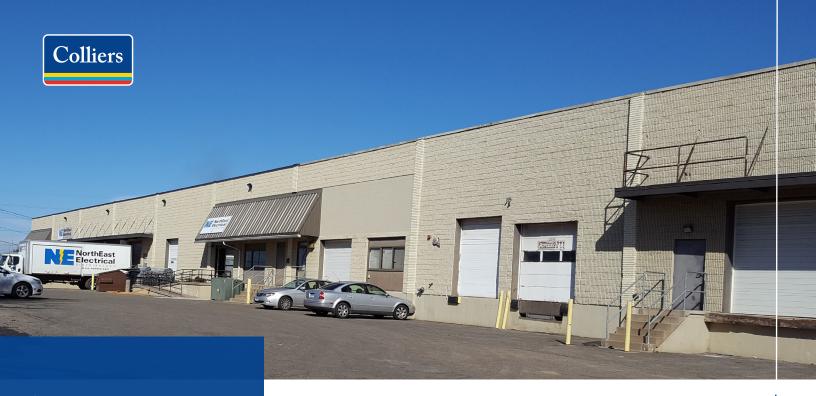

Lease rate \$7.50 psf nnn

185 Maxim Road Hartford, CT 06114

6,800 sf available for lease

185 Maxim Road is a 40,800 sf industrial building with 6,800 sf available for lease. The building is situated on 1.88 acres in Hartford, CT with easy access to I-91, Rte 5, Rte 15 and Rte 2.

## **Features**

- 6,800 sf available for lease
- 3 loading docks with levelers
- 18' clear ceiling height
- Excellent distribution or supply warehouse
- Corner location
- Wet sprinkler system

**David Richard** 860 616 4026 david.richard@colliers.com