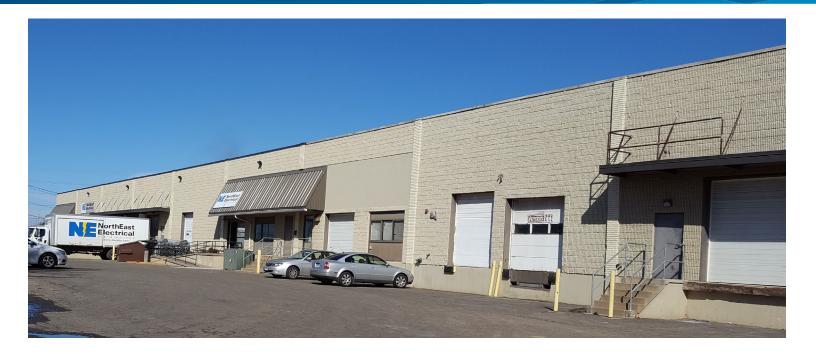

## Opportunity

185 Maxim Road is a 40,800 SF industrial building with 20,600 SF available for lease. This space is sub-dividable to 6,800 SF. There is 3,400 SF of air-conditioned office space and 1,000 SF service counter pick up station. The building is situated on 1.88 acres in Hartford, Connecticut with easy access to I-91, Route 5, Route 15 and Route 2.

## **Building Features**

- > 20,600 SF available for lease; Sub-dividable to 6,800 SF
- > 7 loading docks with levelers and 1 drive-in door
- > 18' clear ceiling height
- > Excellent distribution or supply warehouse
- > 1,000 SF service counter pick up station
- > Corner location
- > Wet sprinkler system & air-conditioned office
- > Lease Rate: \$7.50/SF NNN