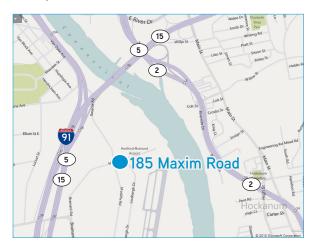

## Location

Take Airport Road Exit off I-9 to Brainard Road to Maxim Road. Located next to Brainard Airport.