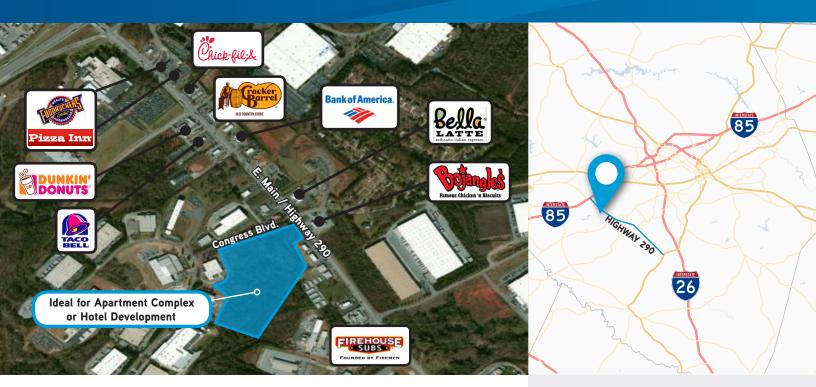

## Hillside Tract E

CONGRESS BLVD. & E. MAIN STREET. DUNCAN, SC 29334

## **Property Attributes**

> Price:

| > Total area:             | ±22.33 Acres                                                                                                   |
|---------------------------|----------------------------------------------------------------------------------------------------------------|
| > Topography:             | Moderately sloping                                                                                             |
| > Utilities:              | Water, gas, sewer                                                                                              |
| > Zoning:                 | None                                                                                                           |
| > Neighboring businesses: | Nabisco, Bank of America, Cracker Barrel,<br>Chick-Fil-A, Firehouse Subs,<br>Medical Group of the Carolinas    |
| > Potential uses:         | Apartment Site<br>Hotel Site<br>Office complex<br>Shopping complex<br>Flex space<br>Light industrial/Warehouse |
| > Interstate access:      | 1/2 mile to I-85 via Exit 63                                                                                   |