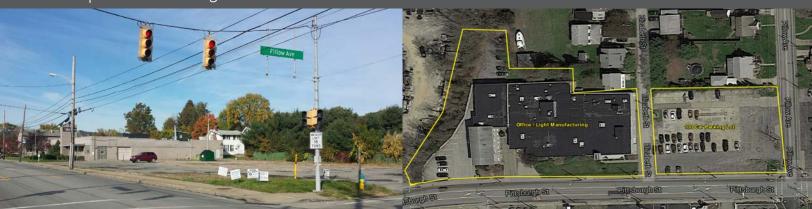

## SITE

- > Total Land: 83,609 SF
  - Building Site: 55,417 SF
  - Parking Lot: 28,192 SF (100 cars)
- > Zoned C-2 / Commercial District
- > Real Estate Taxes: \$ 24,961.24 (2016)
- > Traffic Count: 12,000 (2014 AADT )