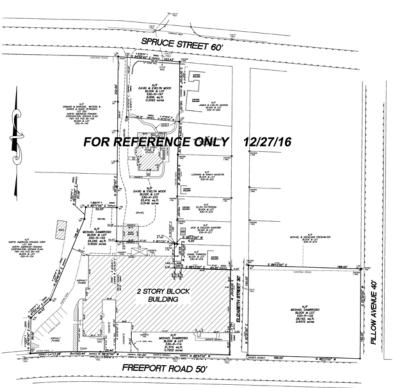

## SITE

- > Total Land: 83,609 SF
  - Building Site: 55,417 SF
  - Parking Lot: 28,192 SF (100 cars)
- > Zoned C-2 / Commercial District
- > Real Estate Taxes: \$ 24,961.24 (2016)
- > Traffic Count: 12,000 (2014 AADT )