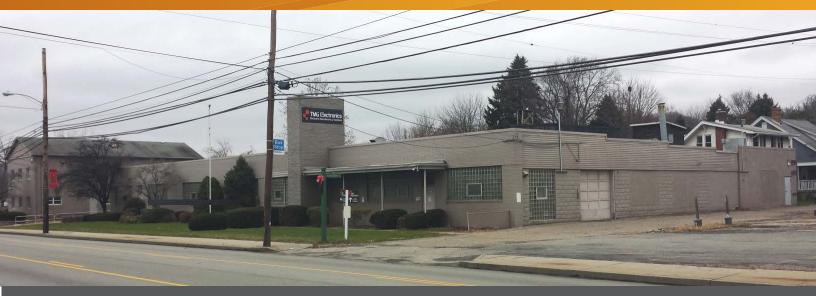

FOR SALE OR LEASE > 28,981 SF OFFICE / LIGHT MANUFACTURING BLDG + 100 CAR PARKING LOT

## 1105 Pittsburgh Street

CHESWICK, PA 15024

## **IMPROVEMENTS**

- > 28,981 SF Office/Lt. Manufacturing Building
  - 4,000 SF +/- Two Story Office Area
  - 24,981 SF +/- One Story Manufacturing Area
- > 100% Conditioned Space
- > 2 Grade level doors
- > 2 Dock high overhead doors
- > Compressed air throughout