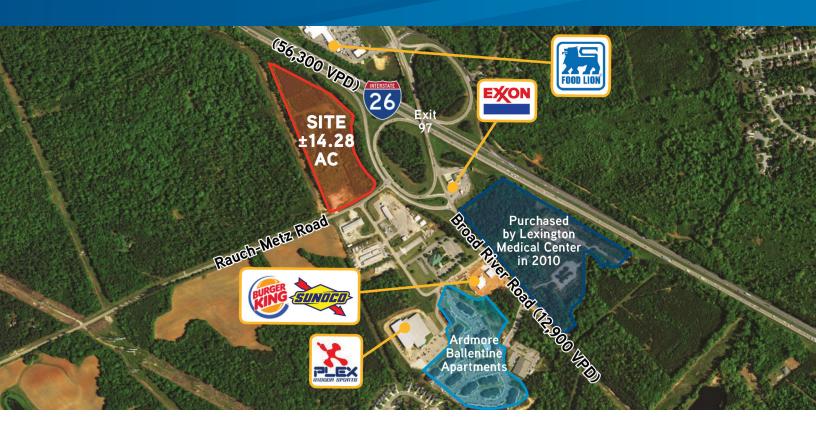

# 14.28 Acres off of I-20

1291 RAUCH-METZ ROAD & BROAD RIVER ROAD, IRMO, SC 29063

## **Property Information**

> Excellent retail location with great interstate exposure

> ±14.28 acres

Zoning: M-1, Light IndustrialTraffic Count: I-26 - 56,300 VPD

Broad River Road - 12,900 VPD

> Utilities: Water available, sewer nearby

> Sales Price: \$3,100,000.00