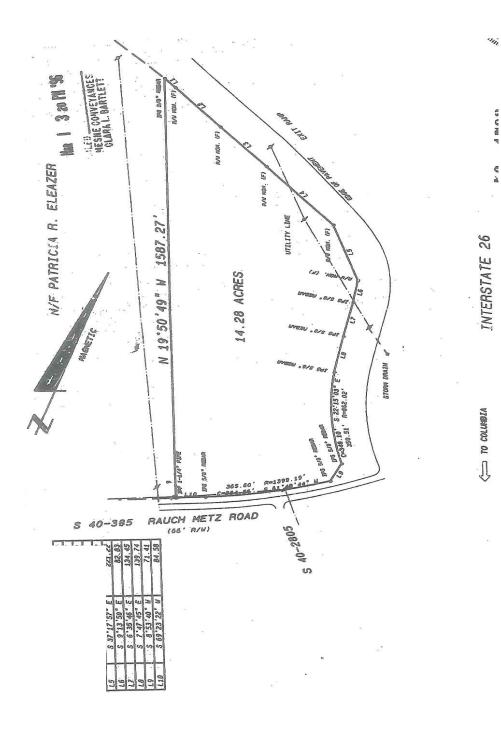

, SC 29063



## **Property Information**

> Excellent retail location with great interstate exposure

> ±14.28 acres

Zoning: M-1, Light IndustrialTraffic Count: I-26 - 56,300 VPD

Broad River Road - 12,900 VPD

> Utilities: Water available, sewer nearby

> Sales Price: \$3,100,000.00

#### Demographics (2017)

|                        | 1 mile:   | 3 miles:  | 5 miles:  |
|------------------------|-----------|-----------|-----------|
| Population:            | 2,883     | 18,128    | 44,821    |
| Households:            | 937       | 6,314     | 16,127    |
| Avg. Household Income: | \$102,449 | \$117,632 | \$107,086 |
| 2017-2022 Growth:      | 2.94%     | 2.45%     | 1.74%     |
|                        |           |           |           |

#### ± 14.28 Acres Broad River Road > Plat





### Contact

TRIPP BRADLEY
803 401 4257 DIRECT
tripp.bradley@colliers.com

NEEL KEENAN 803 401 4225 DIRECT neel.keenan@colliers.com

COLLIERS INTERNATIONAL 1301 Gervais Street Suite 600 Columbia, South Carolina 29201 www.colliers.com