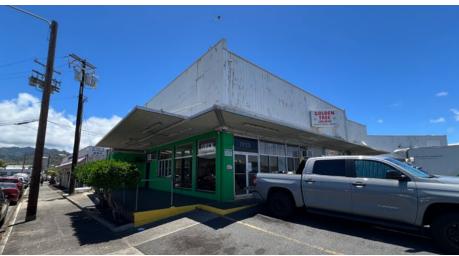

# 743 Waiakamilo Road Honolulu, HI 96817

## **Property Information**

| Area:               | Kapālama                                                     |
|---------------------|--------------------------------------------------------------|
| Address:            | 743 Waiakamilo Rd, Honolulu, HI 96817                        |
| TMK:                | (1) 1-5-23-9                                                 |
| Zoning:             | IMX-1                                                        |
| Available Spaces:   | Unit A1 (2,559 SF) - Warehouse<br>Unit L (1,317 SF) - Retail |
| Base Rent:          | Warehouse: \$1.61 PSF/Mo.<br>Retail: \$3.91 PSF/Mo.          |
| Operating Expenses: | \$0.84 PSF/Mo. (Estimated)                                   |
| Term:               | 3 - 5 Years                                                  |
| Date Available:     | Now                                                          |