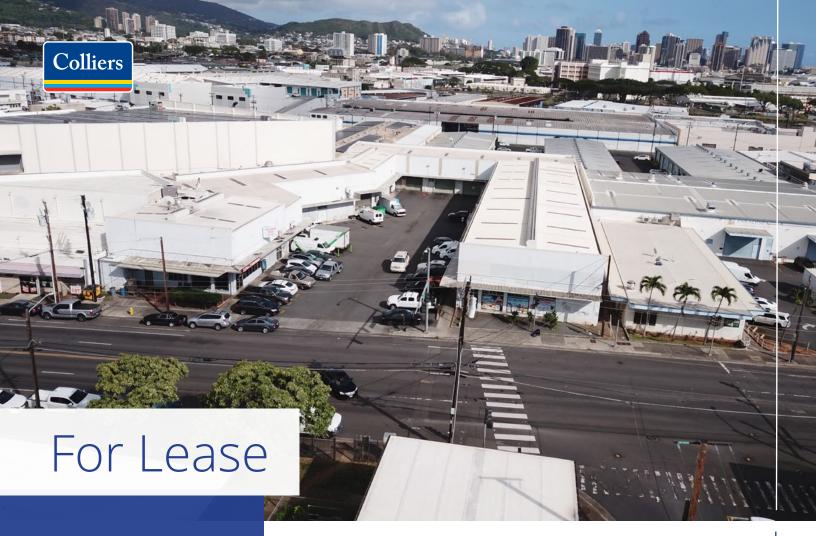

# 743 Waiakamilo Road Honolulu, HI 96817

### Highly Visible & Accessible Flex Space

Welcome to the vibrant heart of Kapālama, where opportunity meets innovation! This mixed-use property offers a unique blend of warehouse and retail spaces, perfectly positioned along a bustling thoroughfare, just minutes from Honolulu International Airport and Honolulu Harbor. This prime location not only provides high visibility for your business but also ensures seamless connectivity for logistics and travel. Connect with a diverse community of shoppers and entrepreneurs, and enjoy the convenience of quick access to major transportation hubs. Whether you are looking to expand your retail footprint or seeking a dynamic space to innovate and grow, this property is designed to cater your needs and elevate your brand in one of Honolulu's most thriving neighborhoods.

## For Lease