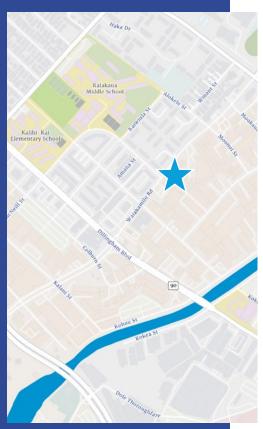

# 743 Waiakamilo Road Honolulu, HI 96817

#### Features & Benefits:

- A variety of space options for multiple user types looking for a space in an extremely tight market
- · Heavy traffic flow from Waiakamilo Road and great visibility
- Located near Dillingham Plaza, Waiakamilo Shopping Center, City Square Shopping Center, and just minutes from Honolulu Harbor and Honolulu International Airport