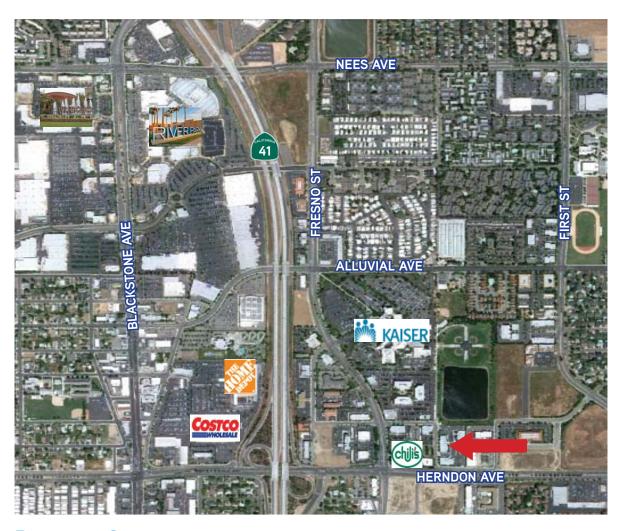

## **Property Summary**

> Location: Located on the Herndon frontage road, east of Fresno Street.

> Lease Rate: \$1.70 psf, Triple-Net (NNN)

Lease Term: NegotiableTenant Improvements: Negotiable

> Available Space: Suite 102 - Approx. 3,778 rsf

Suite 103 - Approx. 775 rsf (Can be combined for a total of 4,553 rsf)

> Signage: Monument signage available

> Amenities: Large variety of restaurants, shopping & banking services are within five

minutes from subject property.