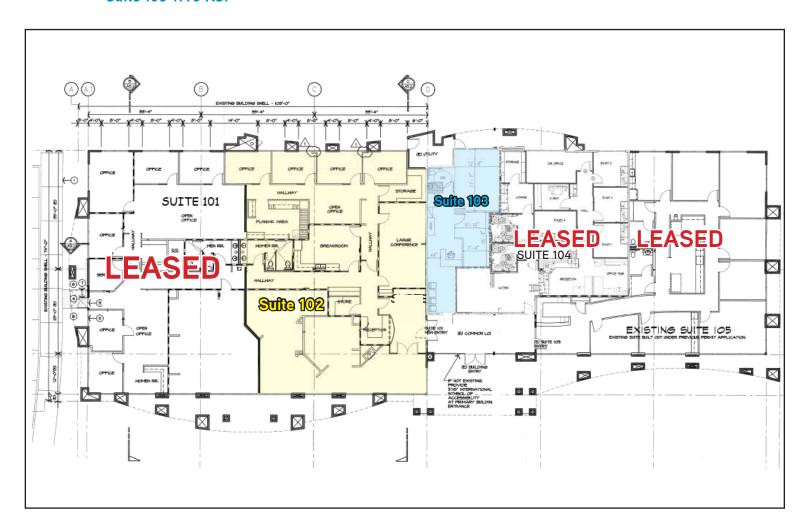

## 530 East Herndon, Suites 102 & 103

FRESNO, CALIFORNIA 93720

- > Class "A" Office Space Suite 102 (3,778 RSF) and Suite 103 (775 RSF) can be combined for 4,553 RSF
- > Excellent Access to Freeway 41 & 168
- > Located in the heart of North Fresno's Herndon Avenue Corridor
- > St. Agnes, Kaiser Permanente, Fresno Heart Hospital, River Park & Villagio within minutes away
- > Numerous banking, restaurant and retail amenities nearby

## **Property Summary**

> Location: Located on the Herndon frontage road, east of Fresno Street.

> Lease Rate: \$1.70 psf, Triple-Net (NNN)

Lease Term: NegotiableTenant Improvements: Negotiable

> Available Space: Suite 102 - Approx. 3,778 rsf

Suite 103 - Approx. 775 rsf (Can be combined for a total of 4,553 rsf)

> Signage: Monument signage available

> Amenities: Large variety of restaurants, shopping & banking services are within five

minutes from subject property.

## 530 East Herndon, Suites 102 & 103

FRESNO, CALIFORNIA 93720

Suite 102 (3,778 RSF) Suite 103 (775 RS)