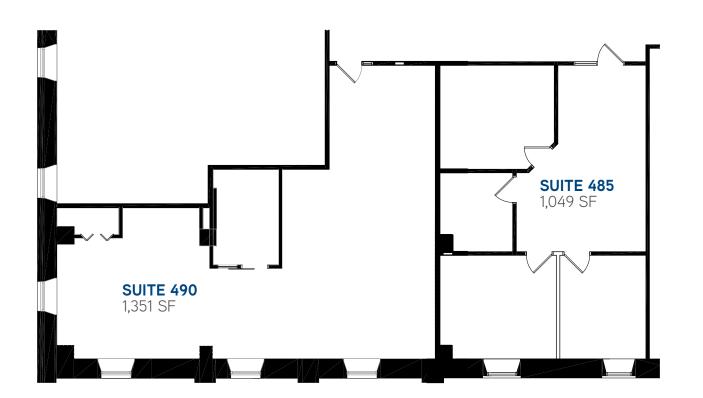

# FOR LEASE >

| Address:          | 105 5th Avenue, Minneapolis, MN 55401                                                                     |
|-------------------|-----------------------------------------------------------------------------------------------------------|
| Building Size:    | 89,584 SF                                                                                                 |
| Number of Floors: | 6                                                                                                         |
| Year Built:       | 1890                                                                                                      |
| Parking           | On site, underground parking ramp for tenant contract parking. Surface and metered parking are available. |
| Availability:     | 2,400 SF - divisible to 1,049 SF                                                                          |
| Net Rental Rates: | \$14.00 - \$16.00 PSF                                                                                     |
| Est. CAM & Taxes: | \$11.76 PSF                                                                                               |

COLLIERS INTERNATIONAL 900 2nd Avenue S, Suite 1575 Minneapolis, MN 55402 952 897 7700 www.colliers.com/msp

SUITE 485-490 2,400 contiguous SF