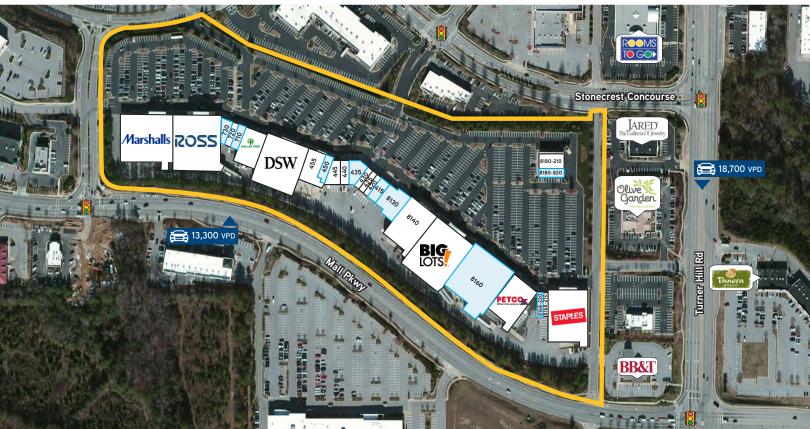

### AVAILABLE SPACES

Shop space: 1,600 - 2,923± SFBox space: 12,225 - 32,000± SF

#### TRAFFIC COUNTS (2016)

- > 119,900 VPD on I-20 at Turner Hill Road
- > 13,300 VPD south of site on Mall Pkwy
- > 18,700 VPD west of site on Turner Hill Rd

| Tenant                 | SF                                                                           |
|------------------------|------------------------------------------------------------------------------|
| 100 Degrees Barbershop | 1,200                                                                        |
| AVAILABLE              | 12,225                                                                       |
| Chapel Beauty          | 17,410                                                                       |
| Big Lots               | 32,050                                                                       |
| AVAILABLE              | 32,000                                                                       |
| Petco                  | 15,342                                                                       |
| AVAILABLE              | 1,600                                                                        |
|                        | 100 Degrees Barbershop  AVAILABLE  Chapel Beauty  Big Lots  AVAILABLE  Petco |

| Suite    | Tenant               | SF      |
|----------|----------------------|---------|
| 8168-210 | Fatou Hairbraiding   | 1,374   |
| 8170     | Staples              | 23,942  |
| 8180-210 | Children's Dentistry | 4,400   |
| 8180-820 | AVAILABLE            | 1,600   |
|          | Total SF             | 264,609 |