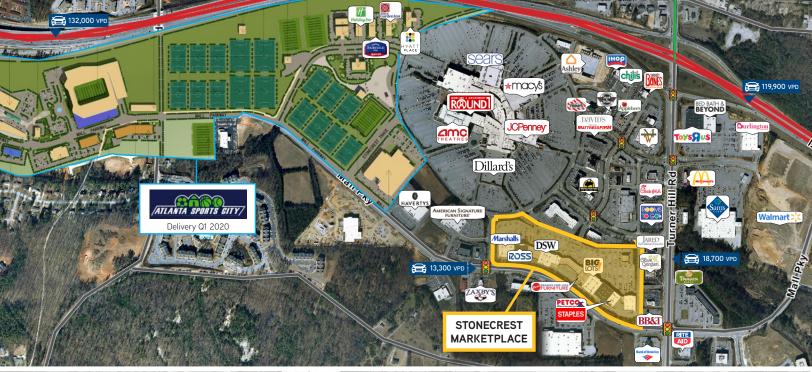

# STONECREST MARKETPLACE

8100 - 8180 Mall Parkway, Lithonia, GA 30038

#### TRAFFIC COUNTS (2016)

- > 119,900 VPD on I-20 at Turner Hill Road
- > 13,300 VPD south of site on Mall Pkwy
- > 18,700 VPD west of site on Turner Hill Rd

# **LOCATION**

Stonecrest Marketplace is a 264,609± SF power shopping center located adjacent to The Mall at Stonecrest, in Lithonia, GA.

| 6,848 |
|-------|
| 2,608 |
| 3,960 |
| 1,600 |
| 2,923 |
| 1,130 |
| 1,600 |
|       |