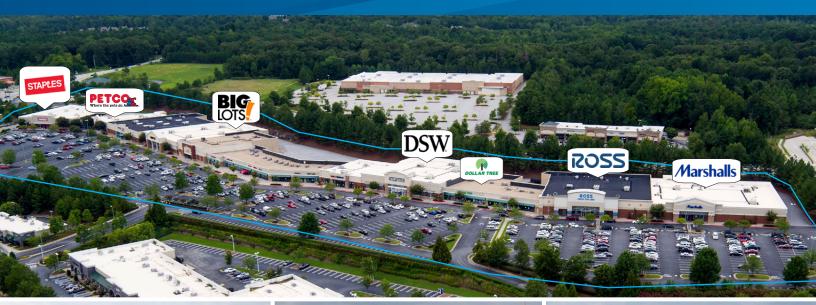

# **LOCATION**

Stonecrest Marketplace is a 264,609± SF power shopping center located adjacent to The Mall at Stonecrest, in Lithonia, GA.

| 6,848 |
|-------|
| 2,608 |
| 3,960 |
| 1,600 |
| 2,923 |
| 1,130 |
| 1,600 |
|       |

| Tenant                 | SF                                                                           |
|------------------------|------------------------------------------------------------------------------|
| 100 Degrees Barbershop | 1,200                                                                        |
| AVAILABLE              | 12,225                                                                       |
| Chapel Beauty          | 17,410                                                                       |
| Big Lots               | 32,050                                                                       |
| AVAILABLE              | 32,000                                                                       |
| Petco                  | 15,342                                                                       |
| AVAILABLE              | 1,600                                                                        |
|                        | 100 Degrees Barbershop  AVAILABLE  Chapel Beauty  Big Lots  AVAILABLE  Petco |