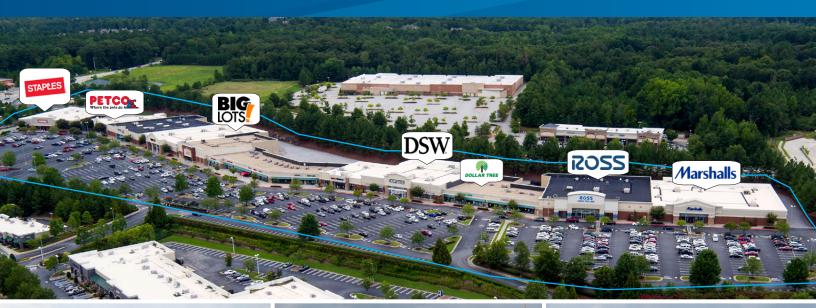

# STONECREST MARKETPLACE

8100 - 8180 Mall Parkway, Lithonia, GA 30038

## LOCATION

Stonecrest Marketplace is a 264,609± SF power shopping center located adjacent to The Mall at Stonecrest, in Lithonia, GA.

| Suite | Tenant                  | SF     | Suite | Tenant              | SF    |
|-------|-------------------------|--------|-------|---------------------|-------|
| 8080  | Marshalls               | 30,000 | 455   | Kids World          | 6,848 |
| 8090  | Ross Dress For Less     | 30,082 | 450   | AVAILABLE           | 2,608 |
| 730   | AVAILABLE               | 2,247  | 445   | Shoeland            | 3,960 |
| 610   | RC Dominican Hair Salon | 2,000  | 440   | The Weave Shop      | 1,600 |
| 710   | AVAILABLE               | 1,600  | 435   | AVAILABLE           | 2,923 |
| 610   | Dollar Tree             | 9,600  | 430   | Hollywood Nails     | 1,130 |
| 8110  | DSW                     | 25,270 | 425   | Sally Beauty Supply | 1,600 |
|       |                         |        |       |                     |       |