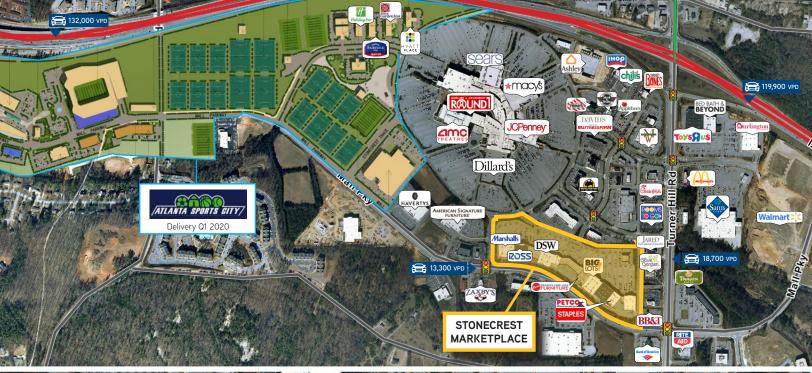

## TRAFFIC COUNTS (2016)

- > 119,900 VPD on I-20 at Turner Hill Road
- > 13,300 VPD south of site on Mall Pkwy
- > 18,700 VPD west of site on Turner Hill Rd

## LOCATION

Stonecrest Marketplace is a 264,609± SF power shopping center located adjacent to The Mall at Stonecrest, in Lithonia, GA.

| Suite | Tenant                  | SF     | Suite | Tenant              | SF    |
|-------|-------------------------|--------|-------|---------------------|-------|
| 8080  | Marshalls               | 30,000 | 455   | Kids World          | 6,848 |
| 8090  | Ross Dress For Less     | 30,082 | 450   | AVAILABLE           | 2,608 |
| 730   | AVAILABLE               | 2,247  | 445   | Shoeland            | 3,960 |
| 610   | RC Dominican Hair Salon | 2,000  | 440   | The Weave Shop      | 1,600 |
| 710   | AVAILABLE               | 1,600  | 435   | AVAILABLE           | 2,923 |
| 610   | Dollar Tree             | 9,600  | 430   | Hollywood Nails     | 1,130 |
| 8110  | DSW                     | 25,270 | 425   | Sally Beauty Supply | 1,600 |
|       |                         |        |       |                     |       |