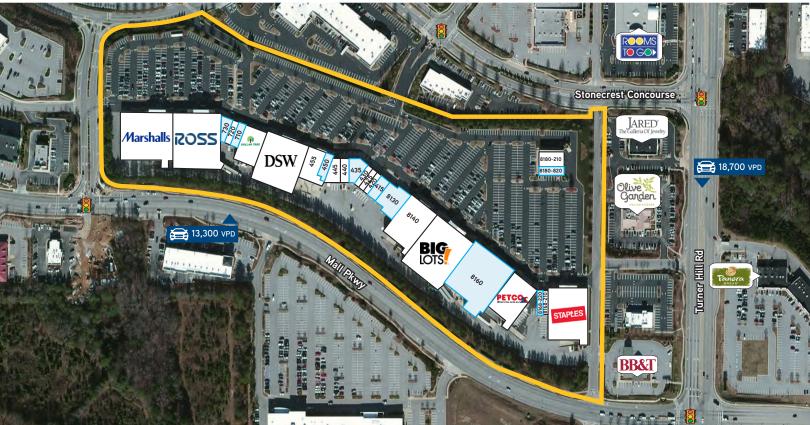

### AVAILABLE SPACES

Shop space: 1,600 - 2,923± SFBox space: 32,000± SF

## TRAFFIC COUNTS (2016)

- > 119,900 VPD on I-20 at Turner Hill Road
- > 13,300 VPD south of site on Mall Pkwy
- > 18,700 VPD west of site on Turner Hill Rd

## LOCATION

Stonecrest Marketplace is a 264,609± SF power shopping center located adjacent to The Mall at Stonecrest, in Lithonia, GA.

| Suite | Tenant                  | SF     | Suite | Tenant              | SF    |
|-------|-------------------------|--------|-------|---------------------|-------|
| 8080  | Marshalls               | 30,000 | 455   | Kids World          | 6,848 |
| 8090  | Ross Dress For Less     | 30,082 | 450   | AVAILABLE           | 2,608 |
| 730   | AVAILABLE               | 2,247  | 445   | Shoeland            | 3,960 |
| 610   | RC Dominican Hair Salon | 2,000  | 440   | The Weave Shop      | 1,600 |
| 710   | AVAILABLE               | 1,600  | 435   | AVAILABLE           | 2,923 |
| 610   | Dollar Tree             | 9,600  | 430   | Hollywood Nails     | 1,130 |
| 8110  | DSW                     | 25,270 | 425   | Sally Beauty Supply | 1,600 |
|       |                         |        |       |                     |       |

|   | Suite      | Tenant                 | SF     |
|---|------------|------------------------|--------|
|   | 420        | 100 Degrees Barbershop | 1,200  |
|   | 415 & 8130 | AVAILABLE              | 12,225 |
|   | 8140       | Chapel Beauty          | 17,410 |
|   | 8150       | Big Lots               | 32,050 |
|   | 8160       | AVAILABLE              | 32,000 |
|   | 8164       | Petco                  | 15,342 |
| ĺ | 8168-220   | AVAILABLE              | 1,600  |
|   |            |                        |        |

| Suite    | Tenant               | SF      |
|----------|----------------------|---------|
| 8168-210 | Fatou Hairbraiding   | 1,374   |
| 8170     | Staples              | 23,942  |
| 8180-210 | Children's Dentistry | 4,400   |
| 8180-820 | AVAILABLE            | 1,600   |
|          | Total SF             | 264,609 |