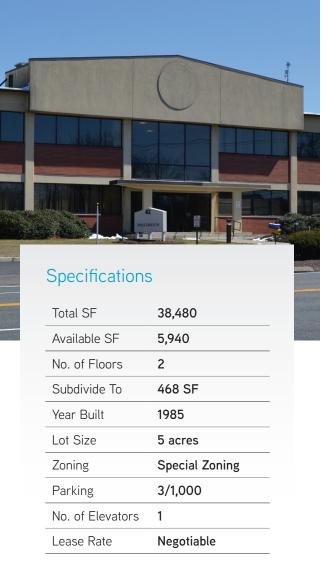

### **FEATURES**

- 38,480 SF 2-story building
- 5 acres of land
- 5.940 SF available for lease
- Smallest suite is 468 SF
- Available immediately
- Built in 1985

- Fully sprinklered
- 3/1,000 parking ratio
- Conveniently located on Bradley International Airport
- Additional improvements based upon credit
- Ideal for airport-related or small business in the north sector