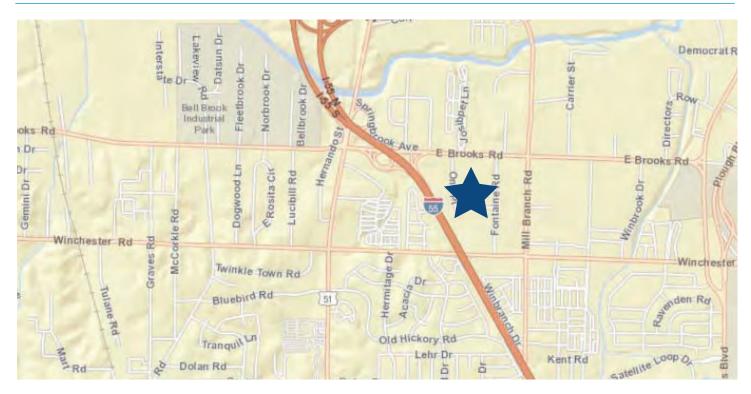

100' x 220'
- > Column spacing 25' x 30'
- > 22' minimum clear ceiling height
- > Three (8' x 10') dock high doors
- > Two (12'x 14') drive-in doors
- > New fenced concrete yard
- > Concrete tilt construction



| Current Tenant Details |                        |
|------------------------|------------------------|
| Tenant                 | J.E. Allen Company LLC |
| Monthly Base Rent      | \$5,958.33             |
| Lease Expiration       | 9/15/2020              |

AGENT: PRESTON THOMAS, SIOR 901 312 4908 MEMPHIS, TN preston.thomas@colliers.com AGENT: BRAD MURCHISON 901 312 4917 MEMPHIS, TN brad.murchison@colliers.com COLLIERS INTERNATIONAL 6363 Poplar Avenue, Suite 220 Memphis, TN 38119

www.Colliers.com/Memphis

### 3332 One Place > Building Photos



# 3332 One Place > Location Map



### AGENT: PRESTON THOMAS, SIOR 901 312 4908 MEMPHIS, TN preston.thomas@colliers.com

### AGENT: BRAD MURCHISON 901 312 4917 MEMPHIS, TN brad.murchison@colliers.com



Copyright © 2019 Colliers International.

Information herein has been obtained from sources deemed reliable, however its accuracy cannot be guaranteed. The user is required to conduct their own due diligence and verification.