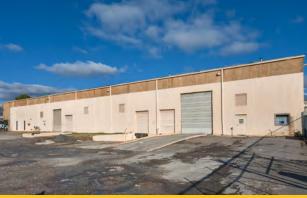

### 3332 One Place > Building Photos

## **Property Features**

- > 22,000 +/- total square feet
- > Located on 2.21+/-acres
- > 7,500 +/- square foot showroom/office
- > Built in 1980
- > Building dimensions of 100' x 220'
- > Column spacing 25' x 30'
- > 22' minimum clear ceiling height
- > Three (8' x 10') dock high doors
- > Two (12'x 14') drive-in doors
- > New fenced concrete yard
- > Concrete tilt construction