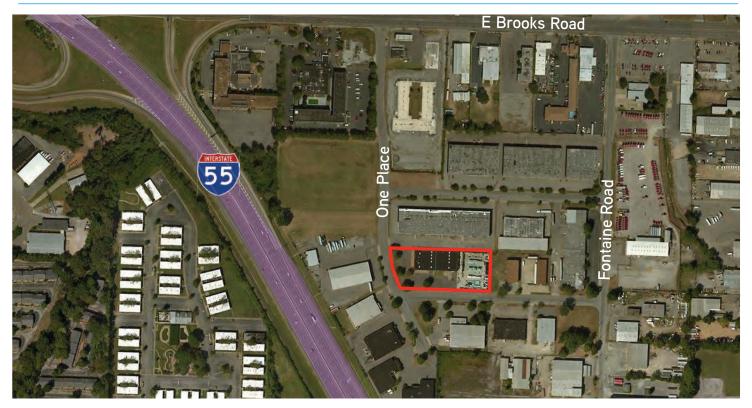

in 1980
- > Building dimensions of 100' x 220'
- > Column spacing 25' x 30'
- > 22' minimum clear ceiling height
- > Three (8' x 10') dock high doors
- > Two (12'x 14') drive-in doors
- > New fenced concrete yard
- > Concrete tilt construction



| Current Tenant Details |                        |
|------------------------|------------------------|
| Tenant                 | J.E. Allen Company LLC |
| Monthly Base Rent      | \$5,958.33             |
| Lease Expiration       | 9/15/2020              |

AGENT: PRESTON THOMAS, SIOR 901 312 4908 MEMPHIS, TN preston.thomas@colliers.com AGENT: BRAD MURCHISON 901 312 4917 MEMPHIS, TN brad.murchison@colliers.com COLLIERS INTERNATIONAL 6363 Poplar Avenue, Suite 220 Memphis, TN 38119

www.Colliers.com/Memphis

### 3332 One Place > Building Photos



# 3332 One Place > Location Map



### AGENT: PRESTON THOMAS, SIOR 901 312 4908 MEMPHIS, TN preston.thomas@colliers.com

### AGENT: BRAD MURCHISON 901 312 4917 MEMPHIS, TN brad.murchison@colliers.com



Copyright © 2019 Colliers International.

Information herein has been obtained from sources deemed reliable, however its accuracy cannot be guaranteed. The user is required to conduct their own due diligence and verification.