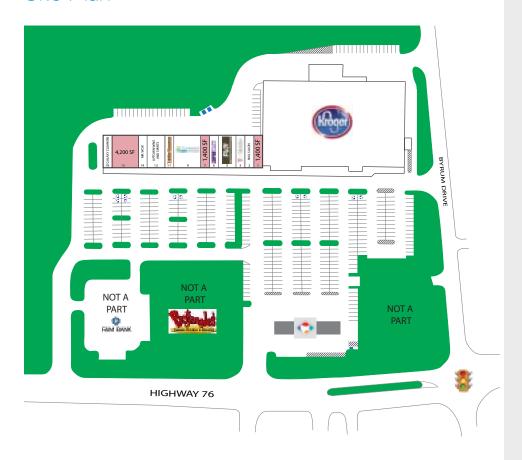

### Site Plan

#### **Tenants**

| SUITE         TENANT         SF           520 HIGHWAY 76         1         AVAILABLE (June 2018 - EST.)         1,400           2         Nail Zone         1,400           3         AVAILABLE         1,400           5         Fuji Japanese         2,800           6         Supercuts         1,400           7         AVAILABLE (June 2018 - EST.)         1,400           9         Cumberland Pediatric Dentistry         4,200           11         Little Caesar's         1,400           12         Uptown Wine & Spirits         2,800           14         Mr. Wok         1,400 |                |                                |       |  |  |
|--------------------------------------------------------------------------------------------------------------------------------------------------------------------------------------------------------------------------------------------------------------------------------------------------------------------------------------------------------------------------------------------------------------------------------------------------------------------------------------------------------------------------------------------------------------------------------------------------|----------------|--------------------------------|-------|--|--|
| 1     AVAILABLE (June 2018 - EST.)     1,400       2     Nail Zone     1,400       3     AVAILABLE     1,400       5     Fuji Japanese     2,800       6     Supercuts     1,400       7     AVAILABLE (June 2018 - EST.)     1,400       9     Cumberland Pediatric Dentistry     4,200       11     Little Caesar's     1,400       12     Uptown Wine & Spirits     2,800       14     Mr. Wok     1,400                                                                                                                                                                                      | SUITE          | TENANT                         | SF    |  |  |
| 2 Nail Zone 1,400 3 AVAILABLE 1,400 5 Fuji Japanese 2,800 6 Supercuts 1,400 7 AVAILABLE (June 2018 - EST.) 1,400 9 Cumberland Pediatric Dentistry 4,200 11 Little Caesar's 1,400 12 Uptown Wine & Spirits 2,800 14 Mr. Wok 1,400                                                                                                                                                                                                                                                                                                                                                                 | 520 HIGHWAY 76 |                                |       |  |  |
| 3 AVAILABLE 1,400 5 Fuji Japanese 2,800 6 Supercuts 1,400 7 AVAILABLE (June 2018 - EST.) 1,400 9 Cumberland Pediatric Dentistry 4,200 11 Little Caesar's 1,400 12 Uptown Wine & Spirits 2,800 14 Mr. Wok 1,400                                                                                                                                                                                                                                                                                                                                                                                   | 1              | AVAILABLE (June 2018 - EST.)   | 1,400 |  |  |
| 5 Fuji Japanese 2,800 6 Supercuts 1,400 7 AVAILABLE (June 2018 - EST.) 1,400 9 Cumberland Pediatric Dentistry 4,200 11 Little Caesar's 1,400 12 Uptown Wine & Spirits 2,800 14 Mr. Wok 1,400                                                                                                                                                                                                                                                                                                                                                                                                     | 2              | Nail Zone                      | 1,400 |  |  |
| 6 Supercuts 1,400 7 AVAILABLE (June 2018 - EST.) 1,400 9 Cumberland Pediatric Dentistry 4,200 11 Little Caesar's 1,400 12 Uptown Wine & Spirits 2,800 14 Mr. Wok 1,400                                                                                                                                                                                                                                                                                                                                                                                                                           | 3              | AVAILABLE                      | 1,400 |  |  |
| 7         AVAILABLE (June 2018 - EST.)         1,400           9         Cumberland Pediatric Dentistry         4,200           11         Little Caesar's         1,400           12         Uptown Wine & Spirits         2,800           14         Mr. Wok         1,400                                                                                                                                                                                                                                                                                                                     | 5              | Fuji Japanese                  | 2,800 |  |  |
| 9 Cumberland Pediatric Dentistry 4,200 11 Little Caesar's 1,400 12 Uptown Wine & Spirits 2,800 14 Mr. Wok 1,400                                                                                                                                                                                                                                                                                                                                                                                                                                                                                  | 6              | Supercuts                      | 1,400 |  |  |
| 11       Little Caesar's       1,400         12       Uptown Wine & Spirits       2,800         14       Mr. Wok       1,400                                                                                                                                                                                                                                                                                                                                                                                                                                                                     | 7              | AVAILABLE (June 2018 - EST.)   | 1,400 |  |  |
| 12 Uptown Wine & Spirits 2,800 14 Mr. Wok 1,400                                                                                                                                                                                                                                                                                                                                                                                                                                                                                                                                                  | 9              | Cumberland Pediatric Dentistry | 4,200 |  |  |
| 14 Mr. Wok 1,400                                                                                                                                                                                                                                                                                                                                                                                                                                                                                                                                                                                 | 11             | Little Caesar's                | 1,400 |  |  |
| ,,,,,,,,,,,,,,,,,,,,,,,,,,,,,,,,,,,,,,,                                                                                                                                                                                                                                                                                                                                                                                                                                                                                                                                                          | 12             | Uptown Wine & Spirits          | 2,800 |  |  |
| 45 47/411 4 D1 5 ( 200                                                                                                                                                                                                                                                                                                                                                                                                                                                                                                                                                                           | 14             | Mr. Wok                        | 1,400 |  |  |
| 15 AVAILABLE 4,200                                                                                                                                                                                                                                                                                                                                                                                                                                                                                                                                                                               | 15             | AVAILABLE                      | 4,200 |  |  |
| 18 Galaxy Cleaners 1,400                                                                                                                                                                                                                                                                                                                                                                                                                                                                                                                                                                         | 18             | Galaxy Cleaners                | 1,400 |  |  |