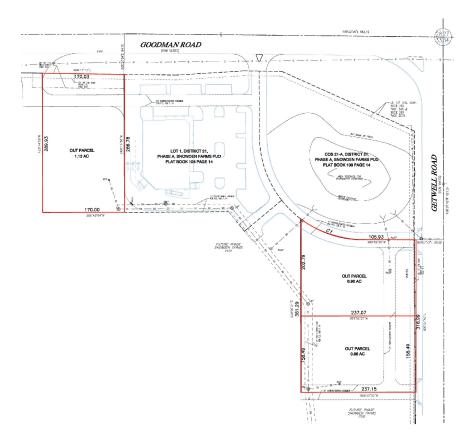

## Getwell and Goodman Road > Site Plan

### **Property Features**

- Three out parcels available at the corner of Getwell and Goodman Road: 0.86, 0.90, and 1.13 acre sites
- > Located near the entrance to Snowden Grove Park
- > Fully developed and individual lots
- > Build-to-suit
- > Restrictive covenants of Snowden Farms PD