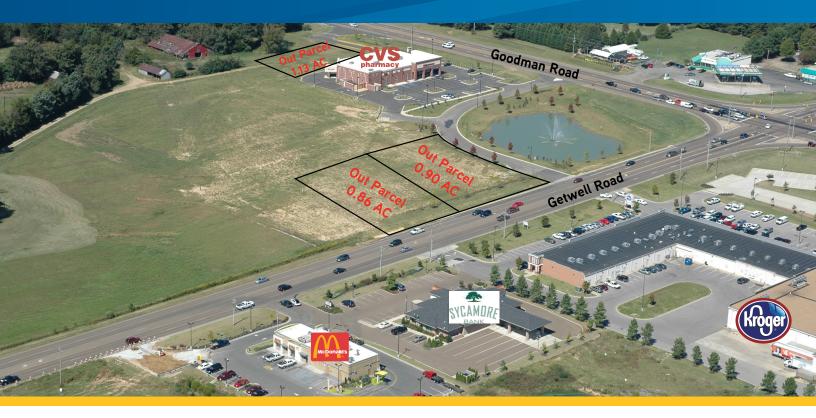

#### FOR SALE > THREE LOTS UP TO 1.76 ACRES

# Getwell Rd. at Goodman Rd.

GETWELL AND GOODMAN ROAD, SOUTHAVEN, MISSISSIPPI 38672

Colliers International is pleased to present three individual lots located at the southwest corner of Getwell and Goodman Road in Southaven, Mississippi. Lots are situated across from the Shoppes of Snowden Grove, a multi-tenant shopping center originally built in 2004 and anchored by a Kroger Supermarket. Tenants include: Newk's Express Cafe, Tan-N-Go, Signs First, Total Graphics, Liquor & Wine 4 Less, BankPlus, Rococo Hair Salon, and Gracie Bleu Yogurt.

### **Property Features**

- Three out parcels available at the corner of Getwell and Goodman Road: 0.86, 0.90, and 1.13 acre sites
- > Located near the entrance to Snowden Grove Park
- > Fully developed and individual lots
- > Build-to-suit
- > Restrictive covenants of Snowden Farms PD

AGENT: BAYARD SNOWDEN OWNER/AGENT 901 312 4906 MEMPHIS, TN bayard.snowden@colliers.com AGENT: ED THOMAS 901 312 4912 MEMPHIS, TN ed.thomas@colliers.com These retail out parcels are part of Snowden Farms, recently approved for a one of a kind new urban development. Immediate area businesses include: CVS Pharmacy, BankPlus, Sonic, AutoZone, First Tennessee, McDonald's, Sycamore Bank, 17 area churches, and multiple office buildings within a three mile radius.