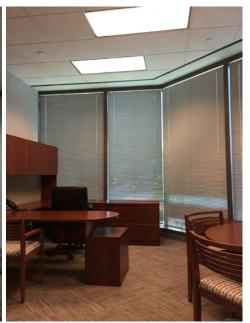

## Property Features

- > Sublease opportunity thru May 31, 2019
- > \$27.54 RSF from 6/1/2015 to 5/31/2016 with 2% annual increases
- > 3,082 RSF
- > Space includes eight private offices, reception area, conference room, break room and server room
- > Built in 1988
- > Ten-story building consisting of 211,932 RSF
- > Fully sprinklered
- > Furniture is negotiable
- > Amenities include on-site management, ATM, restaurant and fitness center; Manned security
- > Telecommunications offered by AT&T, Time Warner, Comcast and XO Communications

## 6410 Poplar Avenue > Location Map

**Private Office** 

Reception Area Conference Room

Information contained herein was obtained from sources deemed to be reilable. It is submitted subject to errors, omissions, and without warranty.