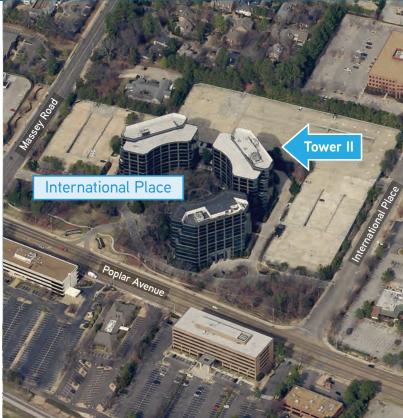

## International Place, Tower II

6410 POPLAR AVENUE, SUITE 151, MEMPHIS, TENNESSEE 38119

## 6410 Poplar Avenue > Location Map

**Private Office** 

Reception Area Conference Room

Information contained herein was obtained from sources deemed to be reilable. It is submitted subject to errors, omissions, and without warranty.