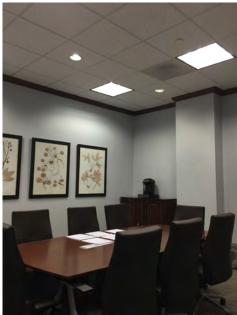

## Property Features

- > Sublease opportunity thru May 31, 2019
- > \$27.54 RSF from 6/1/2015 to 5/31/2016 with 2% annual increases
- > 3,082 RSF
- > Space includes eight private offices, reception area, conference room, break room and server room
- > Built in 1988
- > Ten-story building consisting of 211,932 RSF
- > Fully sprinklered
- > Furniture is negotiable
- > Amenities include on-site management, ATM, restaurant and fitness center; Manned security
- > Telecommunications offered by AT&T, Time Warner, Comcast and XO Communications

## 6410 Poplar Avenue > Location Map

**Private Office** 

Reception Area Conference Room

Information contained herein was obtained from sources deemed to be reilable. It is submitted subject to errors, omissions, and without warranty.