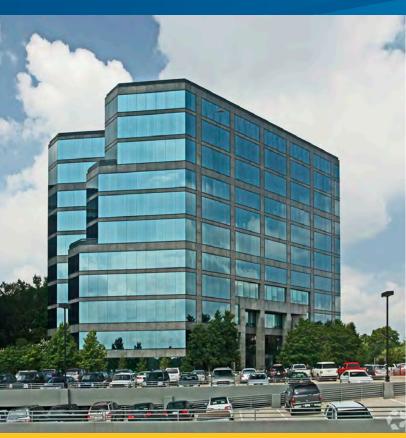

## International Place, Tower II

6410 POPLAR AVENUE, SUITE 151, MEMPHIS, TENNESSEE 38119

## Property Features

- > Sublease opportunity thru May 31, 2019
- > \$27.54 RSF from 6/1/2015 to 5/31/2016 with 2% annual increases
- > 3,082 RSF
- > Space includes eight private offices, reception area, conference room, break room and server room
- > Built in 1988
- > Ten-story building consisting of 211,932 RSF
- > Fully sprinklered
- > Furniture is negotiable
- > Amenities include on-site management, ATM, restaurant and fitness center; Manned security
- > Telecommunications offered by AT&T, Time Warner, Comcast and XO Communications