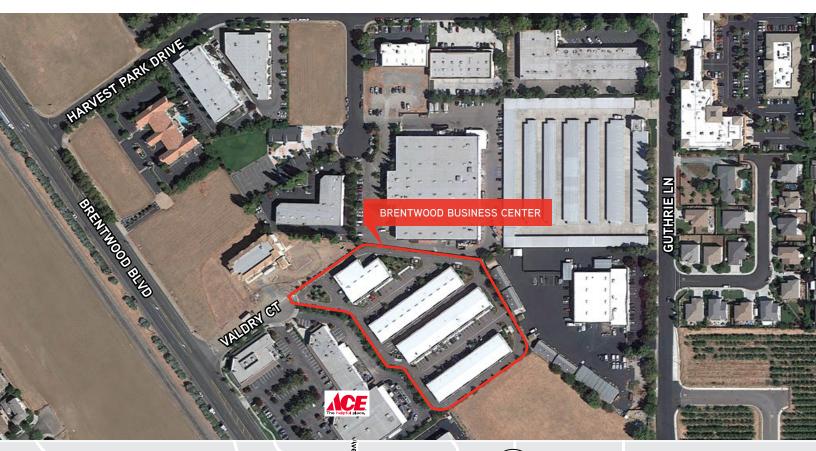

## FOR LEASE > LIGHT INDUSTRIAL, WAREHOUSE & AUTOMOTIVE Brentwood Business Center

Colliers

550 - 580 VALDRY CT. BRENTWOOD, CA

CURT D. SCHEVE SIOR +1 925 279 5593 curt.scheve@colliers.com CA License No. 00916122 BILL HILLIS SIOR +1 925 279 5578 bill.hillis@colliers.com CA License No. 01262007

Colliers

- > On busiest commute artery in and out of Brentwood
- > Adjacent to nearby restaurants, Holiday Inn Express, Ace Hardware, and other retail services.

CURT D. SCHEVE SIOR +1 925 279 5593 curt.scheve@colliers.com CA License No. 00916122 BILL HILLIS SIOR +1 925 279 5578 bill.hillis@colliers.com CA License No. 01262007