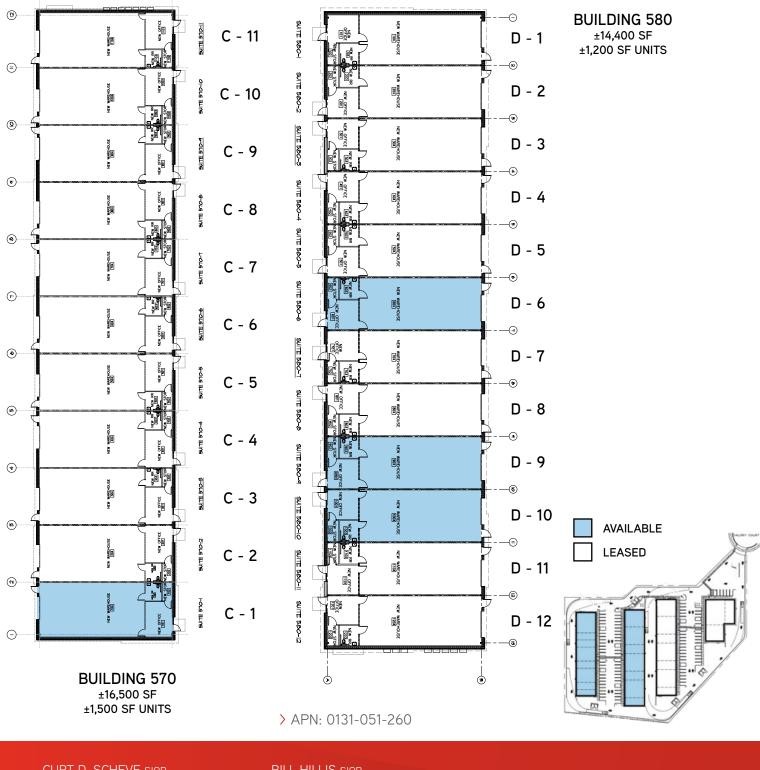

# Brentwood Business Center

#### 550 - 580 VALDRY CT. BRENTWOOD, CA

CURT D. SCHEVE SIOR +1 925 279 5593 curt.scheve@colliers.com CA License No. 00916122 BILL HILLIS SIOR +1 925 279 5578 bill.hillis@colliers.com CA License No. 01262007

#### **Property Details**

- > Availalbe space: ±1,200 SF, ±1,500 SF & ±3,000 SF
- > Truck Ingress: All spaces accessible to 18-wheeler deliveries (requires no reverse gear)
- > Located on Valdry Ct, one block from the intersection of Balfour Road and Brentwood Boulevard
- > Spaces prepared for immediate occupancy
- > Small offices, large warehouse & 10' truck door in each unit