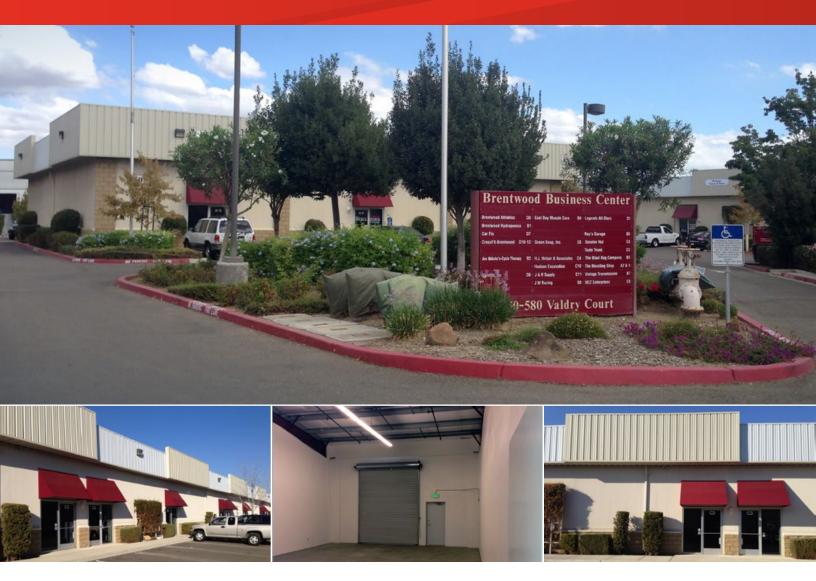

### FOR LEASE > LIGHT INDUSTRIAL, WAREHOUSE & AUTOMOTIVE Brentwood Business Center

550 - 580 VALDRY CT. BRENTWOOD, CA

#### **Property Details**

- > Availalbe space: ±1,200 SF, ±1,500 SF & ±3,000 SF
- > Truck Ingress: All spaces accessible to 18-wheeler deliveries (requires no reverse gear)
- > Located on Valdry Ct, one block from the intersection of Balfour Road and Brentwood Boulevard
- > Spaces prepared for immediate occupancy
- > Small offices, large warehouse & 10' truck door in each unit

Colliers

- > On busiest commute artery in and out of Brentwood
- > Adjacent to nearby restaurants, Holiday Inn Express, Ace Hardware, and other retail services.

CURT D. SCHEVE SIOR +1 925 279 5593 curt.scheve@colliers.com CA License No. 00916122 BILL HILLIS SIOR +1 925 279 5578 bill.hillis@colliers.com CA License No. 01262007