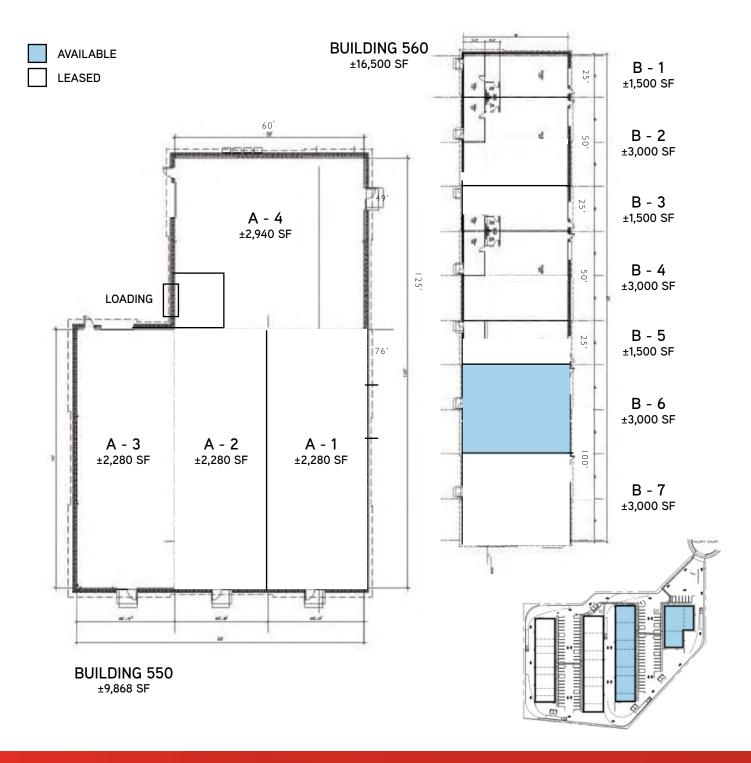

#### **Property Details**

- > Availalbe space: ±1,200 SF, ±1,500 SF & ±3,000 SF
- > Truck Ingress: All spaces accessible to 18-wheeler deliveries (requires no reverse gear)
- > Located on Valdry Ct, one block from the intersection of Balfour Road and Brentwood Boulevard
- > Spaces prepared for immediate occupancy
- > Small offices, large warehouse & 10' truck door in each unit