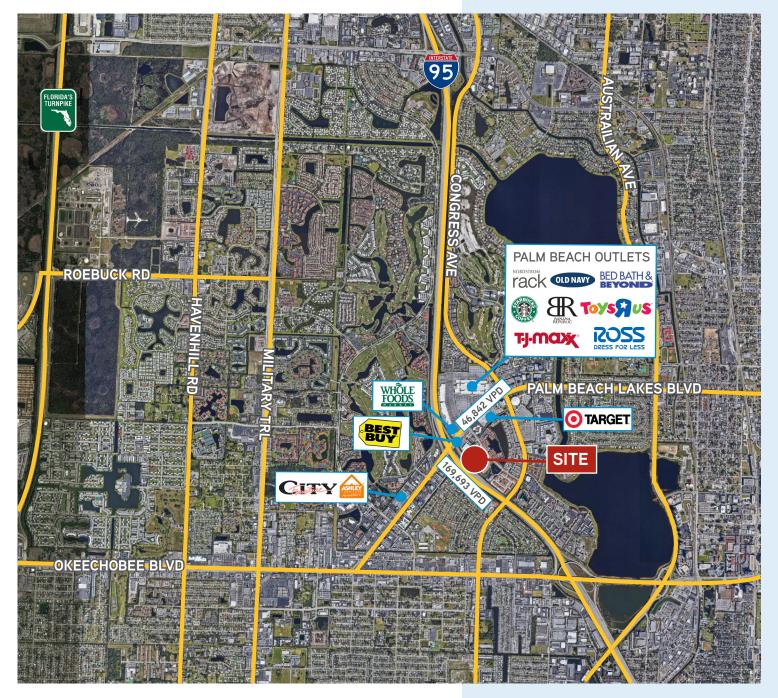

## PROPERTY INFO

- > Adjacent to busy BrandsMart USA
- > Palm Beach Lakes Boulevard and I-95
- Directly across from the new Palm Beach Outlet Mall with anchors including: Nordstrom Rack, Bed Bath & Beyond, Whole Foods, TJ Maxx and much more
- > High ceilings
- > Over 169,000 cars per day on I-95 and over 46,000 cars per day on Palm Beach Lakes Boulevard
- Located in densely populated area with more than 220,000 residents in 5 miles
- > \$22.50 PSF, NNN

## **LOCATION MAP**

| DEMOGRAPHICS             | 1 MILE   | 3 MILES  | 5 MILES  |
|--------------------------|----------|----------|----------|
| Population               | 14,804   | 105,939  | 220,310  |
| Average Age              | 35.9     | 38.3     | 37.9     |
| Number of Households     | 6,285    | 45,741   | 86,804   |
| Average Household Income | \$48,028 | \$58,102 | \$60,252 |