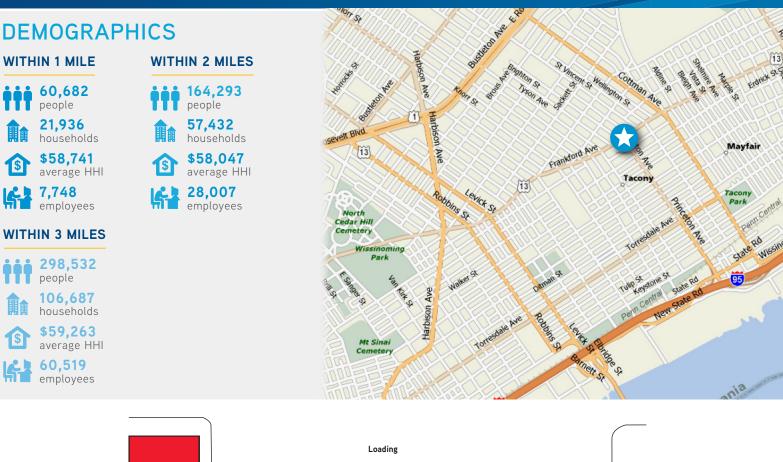

### **PROPERTY FEATURES**

- > Available space:
  - 1,200+/- SF 3,600+/- SF
- Excellent retail opportunity along Frankford
  Avenue in Northeast Philadelphia
- Current tenants include: M&T Bank, Panda
  Chinese Restaurant, Little Caesar, Convenient
  Food Mart, Sunshine Learning Academy