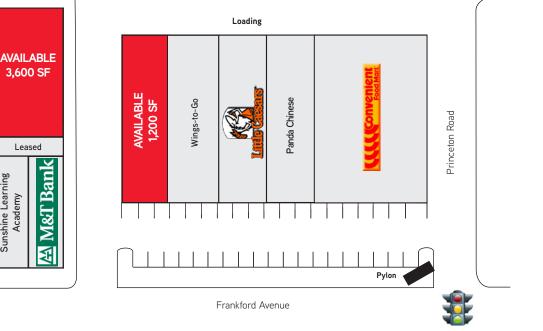

### **PROPERTY FEATURES**

- > Available space:
  - 1,200+/- SF 3,600+/- SF
- Excellent retail opportunity along Frankford
  Avenue in Northeast Philadelphia
- Current tenants include: M&T Bank, Panda
  Chinese Restaurant, Little Caesar, Convenient
  Food Mart, Sunshine Learning Academy

#### **COLLIERS INTERNATIONAL** Ten Penn Center 1801 Market Street, Suite 500 Philadelphia, PA 19103 www.colliers.com/philadelphia

Leased

Sunshine Learning Academy