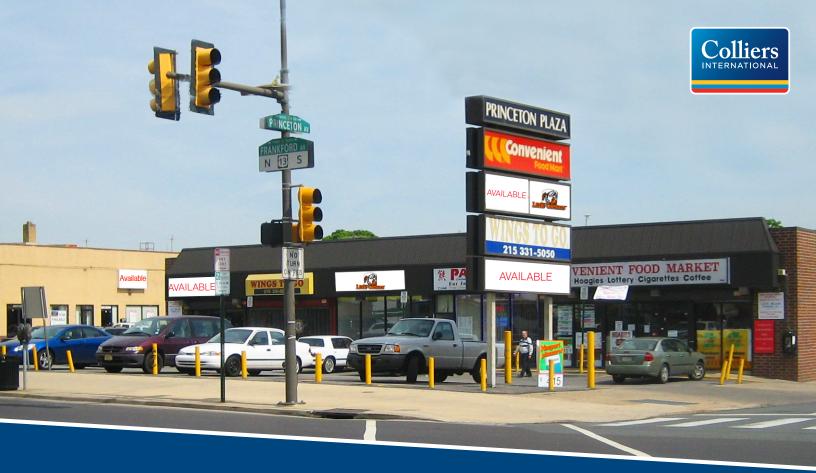

# FOR LEASE 1,200-3,600+/- SF RETAIL SPACE

## Princeton Plaza, Frankford & Princeton Avenues | Philadelphia, PA

### **PROPERTY FEATURES**

- > Available space:
  - 1,200+/- SF 3,600+/- SF
- Excellent retail opportunity along Frankford
  Avenue in Northeast Philadelphia
- Current tenants include: M&T Bank, Panda
  Chinese Restaurant, Little Caesar, Convenient
  Food Mart, Sunshine Learning Academy

- > Zoning: CA-1 (formerly C-7)
- > Will suit numerous retail/office uses
- Retail neighbors include: Republic Bank,
  ShopRite, Walgreens, Family Dollar, Sav-A-Lot